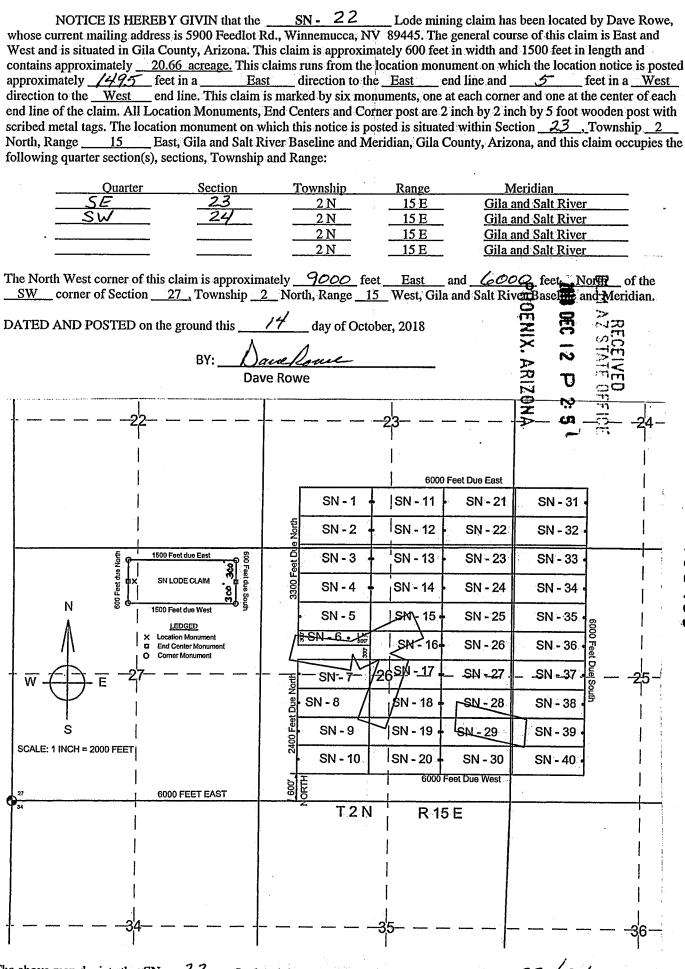

Attn: Dave Rowe

5900 Feedlot Rd.

Winnemucca, Nevada 89445

775-304-0644 mobile

Thank-you for your time and attention to this matter.

Sincerely,

Dave Rowe

| <u>LOCATIO</u>                                                                                                                                                                                                                                                                                                                                                                                                                                                                                                       | ON NOTICE FOR LODE MI        | NING CLAIM                              |                  |  |  |
|----------------------------------------------------------------------------------------------------------------------------------------------------------------------------------------------------------------------------------------------------------------------------------------------------------------------------------------------------------------------------------------------------------------------------------------------------------------------------------------------------------------------|------------------------------|-----------------------------------------|------------------|--|--|
| NOTICE IS HEREBY GIVIN that theSNLode mining claim has been located by Dave Rowe, whose current mailing address is 5900 Feedlot Rd., Winnemucca, NV 89445. The general course of this claim is East and West and is situated in Gila County, Arizona. This claim is approximately 600 feet in width and 1500 feet in length and contains approximately 20.66 acreage. This claims runs from the location monument on which the location notice is posted approximately5 feet in a East direction to the end line and |                              |                                         |                  |  |  |
| Quarter Section                                                                                                                                                                                                                                                                                                                                                                                                                                                                                                      | Township Range               | Meridian Cil Ni Ni                      |                  |  |  |
| <u>\$</u> \w <u>23</u> _                                                                                                                                                                                                                                                                                                                                                                                                                                                                                             | 2 N 15 E<br>2 N 15 E         | Gila and Salt River Gila and Salt River |                  |  |  |
|                                                                                                                                                                                                                                                                                                                                                                                                                                                                                                                      | 2 N 15 E                     | Gila and Salt River                     | •                |  |  |
|                                                                                                                                                                                                                                                                                                                                                                                                                                                                                                                      | <u>2 N</u> <u>15 E</u>       | Gila and Salt River                     | •                |  |  |
| The North West corner of this claim is approxim  SW corner of Section 27, Township                                                                                                                                                                                                                                                                                                                                                                                                                                   | 2 North, Range 15 West, Gila |                                         |                  |  |  |
| DATED AND POSTED on the ground this                                                                                                                                                                                                                                                                                                                                                                                                                                                                                  | day of October, 2018         |                                         |                  |  |  |
| BY:                                                                                                                                                                                                                                                                                                                                                                                                                                                                                                                  | and Dome                     | PHG BE M                                | •                |  |  |
|                                                                                                                                                                                                                                                                                                                                                                                                                                                                                                                      | ve Rowe                      | PHOENIX ARIZON                          |                  |  |  |
|                                                                                                                                                                                                                                                                                                                                                                                                                                                                                                                      | I                            |                                         |                  |  |  |
|                                                                                                                                                                                                                                                                                                                                                                                                                                                                                                                      | 23                           |                                         | <del>-2</del> 4- |  |  |
|                                                                                                                                                                                                                                                                                                                                                                                                                                                                                                                      | Ţ                            |                                         | 7                |  |  |
|                                                                                                                                                                                                                                                                                                                                                                                                                                                                                                                      |                              |                                         |                  |  |  |
|                                                                                                                                                                                                                                                                                                                                                                                                                                                                                                                      | 6000                         | Feet Due East                           |                  |  |  |
|                                                                                                                                                                                                                                                                                                                                                                                                                                                                                                                      | SN-1 -  SN-11                | SN - 21 SNC 1                           | 1                |  |  |
|                                                                                                                                                                                                                                                                                                                                                                                                                                                                                                                      | SN - 2 SN - 12               | SN - 22 SN - 32                         |                  |  |  |
| 1500 Feet due East 600 T                                                                                                                                                                                                                                                                                                                                                                                                                                                                                             | SN - 3 - SN - 13             | SN - 23 SN - 33                         |                  |  |  |
| SN LODE CLAIM . the E                                                                                                                                                                                                                                                                                                                                                                                                                                                                                                | SN - 4 SN - 14               | SN - 24 SN - 34 •                       | 4=               |  |  |
| N 8 0 1500 Feet due West LEDGED                                                                                                                                                                                                                                                                                                                                                                                                                                                                                      | SN-5 SM-15                   | SN - 25 SN - 35                         | 5                |  |  |
| X Location Monument  End Center Monument  O Comer Monument                                                                                                                                                                                                                                                                                                                                                                                                                                                           | SN-6.000 SN-16               |                                         | 25               |  |  |
| + W - E - 27                                                                                                                                                                                                                                                                                                                                                                                                                                                                                                         | - SN-7-/26SN-17              | _ SN -27 SN -37 - 0                     | -25-             |  |  |
|                                                                                                                                                                                                                                                                                                                                                                                                                                                                                                                      | SN - 8 / SN - 18             | SN - 28 SN - 38                         |                  |  |  |
| s                                                                                                                                                                                                                                                                                                                                                                                                                                                                                                                    | SN - 9 SN - 19               | SN - 29 SN - 39                         | 1                |  |  |
| SCALE: 1 INCH = 2000 FEET                                                                                                                                                                                                                                                                                                                                                                                                                                                                                            | SN - 10 SN - 20              | SN - 30 SN - 40                         | 1                |  |  |
|                                                                                                                                                                                                                                                                                                                                                                                                                                                                                                                      | 0000 E 6000                  | Feet Due West                           | 1 :              |  |  |
| 27 6000 FEET EAST                                                                                                                                                                                                                                                                                                                                                                                                                                                                                                    |                              |                                         | <del></del>      |  |  |
|                                                                                                                                                                                                                                                                                                                                                                                                                                                                                                                      | T2N R1                       | ) E                                     |                  |  |  |
| i                                                                                                                                                                                                                                                                                                                                                                                                                                                                                                                    | Î                            |                                         | · :<br>1 :       |  |  |
|                                                                                                                                                                                                                                                                                                                                                                                                                                                                                                                      | 1                            |                                         |                  |  |  |
|                                                                                                                                                                                                                                                                                                                                                                                                                                                                                                                      | i<br>                        |                                         | 1                |  |  |
|                                                                                                                                                                                                                                                                                                                                                                                                                                                                                                                      | 1                            |                                         | I<br>I           |  |  |
| <del> </del> <del> </del> 3 4                                                                                                                                                                                                                                                                                                                                                                                                                                                                                        | 3 5                          |                                         | <del>-3</del> 6  |  |  |
| ı l                                                                                                                                                                                                                                                                                                                                                                                                                                                                                                                  | . 1                          | ł                                       |                  |  |  |