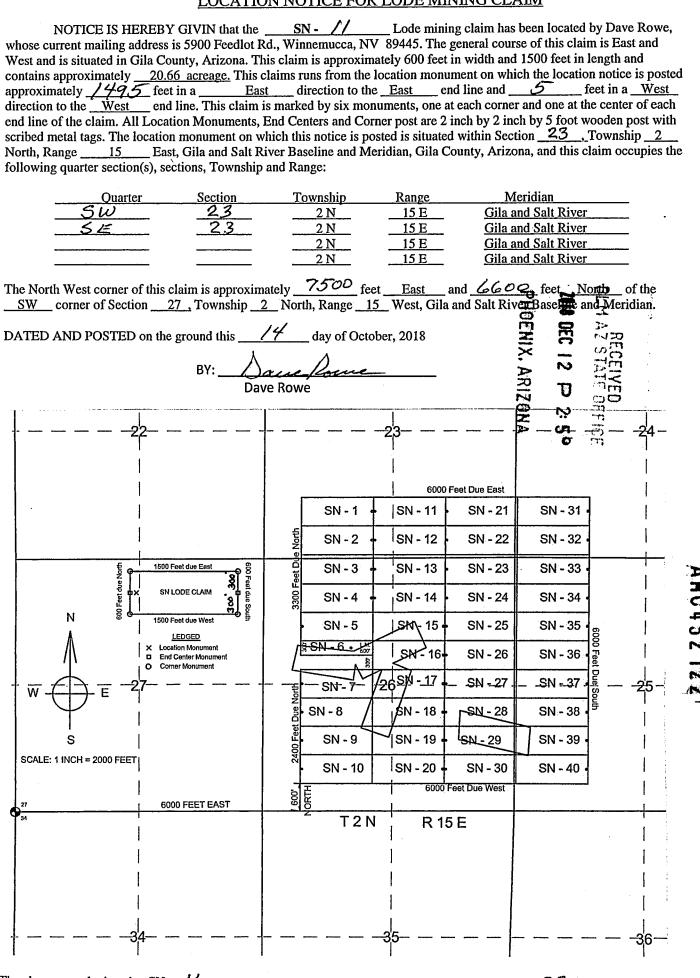

Attn: Dave Rowe

5900 Feedlot Rd.

Winnemucca, Nevada 89445

775-304-0644 mobile

Thank-you for your time and attention to this matter.

Sincerely,

Dave Rowe

| <u>LOCATIO</u>                                                                                                                                                                                                                                                                                                                                                                                                                                                                                                       | ON NOTICE FOR LODE MI        | NING CLAIM                              |                  |  |  |
|----------------------------------------------------------------------------------------------------------------------------------------------------------------------------------------------------------------------------------------------------------------------------------------------------------------------------------------------------------------------------------------------------------------------------------------------------------------------------------------------------------------------|------------------------------|-----------------------------------------|------------------|--|--|
| NOTICE IS HEREBY GIVIN that theSNLode mining claim has been located by Dave Rowe, whose current mailing address is 5900 Feedlot Rd., Winnemucca, NV 89445. The general course of this claim is East and West and is situated in Gila County, Arizona. This claim is approximately 600 feet in width and 1500 feet in length and contains approximately 20.66 acreage. This claims runs from the location monument on which the location notice is posted approximately5 feet in a East direction to the end line and |                              |                                         |                  |  |  |
| Quarter Section                                                                                                                                                                                                                                                                                                                                                                                                                                                                                                      | Township Range               | Meridian Cil Ni Ni                      |                  |  |  |
| <u>\$</u> \w <u>23</u> _                                                                                                                                                                                                                                                                                                                                                                                                                                                                                             | 2 N 15 E<br>2 N 15 E         | Gila and Salt River Gila and Salt River |                  |  |  |
|                                                                                                                                                                                                                                                                                                                                                                                                                                                                                                                      | 2 N 15 E                     | Gila and Salt River                     | •                |  |  |
|                                                                                                                                                                                                                                                                                                                                                                                                                                                                                                                      | <u>2 N</u> <u>15 E</u>       | Gila and Salt River                     | •                |  |  |
| The North West corner of this claim is approxim  SW corner of Section 27, Township                                                                                                                                                                                                                                                                                                                                                                                                                                   | 2 North, Range 15 West, Gila |                                         |                  |  |  |
| DATED AND POSTED on the ground this                                                                                                                                                                                                                                                                                                                                                                                                                                                                                  | day of October, 2018         |                                         |                  |  |  |
| BY:                                                                                                                                                                                                                                                                                                                                                                                                                                                                                                                  | and Dome                     | PHG BE M                                | •                |  |  |
|                                                                                                                                                                                                                                                                                                                                                                                                                                                                                                                      | ve Rowe                      | PHOENIX ARIZON                          |                  |  |  |
|                                                                                                                                                                                                                                                                                                                                                                                                                                                                                                                      | I                            |                                         |                  |  |  |
|                                                                                                                                                                                                                                                                                                                                                                                                                                                                                                                      | 23                           |                                         | <del>-2</del> 4- |  |  |
|                                                                                                                                                                                                                                                                                                                                                                                                                                                                                                                      | Ţ                            |                                         | 7                |  |  |
|                                                                                                                                                                                                                                                                                                                                                                                                                                                                                                                      |                              |                                         |                  |  |  |
|                                                                                                                                                                                                                                                                                                                                                                                                                                                                                                                      | 6000                         | Feet Due East                           |                  |  |  |
|                                                                                                                                                                                                                                                                                                                                                                                                                                                                                                                      | SN-1 -  SN-11                | SN - 21 SNC 1                           | 1                |  |  |
|                                                                                                                                                                                                                                                                                                                                                                                                                                                                                                                      | SN - 2 SN - 12               | SN - 22 SN - 32                         |                  |  |  |
| 1500 Feet due East 600 T                                                                                                                                                                                                                                                                                                                                                                                                                                                                                             | SN - 3 - SN - 13             | SN - 23 SN - 33                         |                  |  |  |
| SN LODE CLAIM . the E                                                                                                                                                                                                                                                                                                                                                                                                                                                                                                | SN - 4 SN - 14               | SN - 24 SN - 34 •                       | 4=               |  |  |
| N 8 0 1500 Feet due West LEDGED                                                                                                                                                                                                                                                                                                                                                                                                                                                                                      | SN-5 SM-15                   | SN - 25 SN - 35                         | 5                |  |  |
| X Location Monument  End Center Monument  O Comer Monument                                                                                                                                                                                                                                                                                                                                                                                                                                                           | SN-6.000 SN-16               |                                         | 25               |  |  |
| + W - E - 27                                                                                                                                                                                                                                                                                                                                                                                                                                                                                                         | - SN-7-/26SN-17              | _ SN -27 SN -37 - 0                     | -25-             |  |  |
|                                                                                                                                                                                                                                                                                                                                                                                                                                                                                                                      | SN - 8 / SN - 18             | SN - 28 SN - 38                         |                  |  |  |
| s                                                                                                                                                                                                                                                                                                                                                                                                                                                                                                                    | SN - 9 SN - 19               | SN - 29 SN - 39                         | 1                |  |  |
| SCALE: 1 INCH = 2000 FEET                                                                                                                                                                                                                                                                                                                                                                                                                                                                                            | SN - 10 SN - 20              | SN - 30 SN - 40                         | 1                |  |  |
|                                                                                                                                                                                                                                                                                                                                                                                                                                                                                                                      | 0000 E 6000                  | Feet Due West                           | 1 :              |  |  |
| 27 6000 FEET EAST                                                                                                                                                                                                                                                                                                                                                                                                                                                                                                    |                              |                                         | <del></del>      |  |  |
|                                                                                                                                                                                                                                                                                                                                                                                                                                                                                                                      | T2N R1                       | ) E                                     |                  |  |  |
| i                                                                                                                                                                                                                                                                                                                                                                                                                                                                                                                    | Î                            |                                         | · :<br>1 :       |  |  |
|                                                                                                                                                                                                                                                                                                                                                                                                                                                                                                                      | 1                            |                                         |                  |  |  |
|                                                                                                                                                                                                                                                                                                                                                                                                                                                                                                                      | i<br>                        |                                         | 1                |  |  |
|                                                                                                                                                                                                                                                                                                                                                                                                                                                                                                                      | 1                            |                                         | I<br>I           |  |  |
| <del> </del> <del> </del> 3 4                                                                                                                                                                                                                                                                                                                                                                                                                                                                                        | 3 5                          |                                         | <del>-3</del> 6  |  |  |
| ı l                                                                                                                                                                                                                                                                                                                                                                                                                                                                                                                  | . 1                          | ł                                       |                  |  |  |