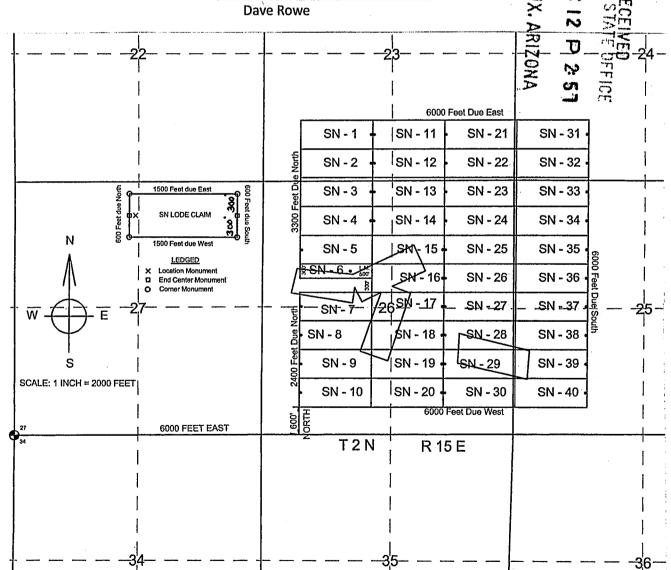

Box Number= AZ15075

Claim Begin-End: AMC452712-AMC452751

6 Location Notices-Amendments and Supporting Documents

| INING CLAIM                                                                             | STATUS FORT                                                                                                                                                                                                                                                                                                                                                                                                                                                                                                                                                                                                                                                                                                                                                                                                                                                                                                                                                                                                                                                                                                                                                                                                                                                                                                                                                                                                                                                                                                                                                                                                                                                                                                                                                                                                                                                                                                                                                                                                                                                                                                                    |
|-----------------------------------------------------------------------------------------|--------------------------------------------------------------------------------------------------------------------------------------------------------------------------------------------------------------------------------------------------------------------------------------------------------------------------------------------------------------------------------------------------------------------------------------------------------------------------------------------------------------------------------------------------------------------------------------------------------------------------------------------------------------------------------------------------------------------------------------------------------------------------------------------------------------------------------------------------------------------------------------------------------------------------------------------------------------------------------------------------------------------------------------------------------------------------------------------------------------------------------------------------------------------------------------------------------------------------------------------------------------------------------------------------------------------------------------------------------------------------------------------------------------------------------------------------------------------------------------------------------------------------------------------------------------------------------------------------------------------------------------------------------------------------------------------------------------------------------------------------------------------------------------------------------------------------------------------------------------------------------------------------------------------------------------------------------------------------------------------------------------------------------------------------------------------------------------------------------------------------------|
| Data Entered: 2 20                                                                      | MTP Checked By:                                                                                                                                                                                                                                                                                                                                                                                                                                                                                                                                                                                                                                                                                                                                                                                                                                                                                                                                                                                                                                                                                                                                                                                                                                                                                                                                                                                                                                                                                                                                                                                                                                                                                                                                                                                                                                                                                                                                                                                                                                                                                                                |
|                                                                                         | GEO Checked By:                                                                                                                                                                                                                                                                                                                                                                                                                                                                                                                                                                                                                                                                                                                                                                                                                                                                                                                                                                                                                                                                                                                                                                                                                                                                                                                                                                                                                                                                                                                                                                                                                                                                                                                                                                                                                                                                                                                                                                                                                                                                                                                |
| LEAD SERIAL NUMBER: AMC 45 2112                                                         | thru AMC 45 2751                                                                                                                                                                                                                                                                                                                                                                                                                                                                                                                                                                                                                                                                                                                                                                                                                                                                                                                                                                                                                                                                                                                                                                                                                                                                                                                                                                                                                                                                                                                                                                                                                                                                                                                                                                                                                                                                                                                                                                                                                                                                                                               |
| NUMBER OF CLAIMS & TYPE:  LODE  PLACER  ASSOCIATION PLACER  MILL SITE  TUNNEL SITE      | CHARGES:  Processing Fee @ \$20 = \$ 800  Location Fee @ \$37 = \$ 480  Maintenance Fee @ \$155 = \$ 490  Add'l Maint Fee for Assoc Placer = \$  SUBTOTAL \$                                                                                                                                                                                                                                                                                                                                                                                                                                                                                                                                                                                                                                                                                                                                                                                                                                                                                                                                                                                                                                                                                                                                                                                                                                                                                                                                                                                                                                                                                                                                                                                                                                                                                                                                                                                                                                                                                                                                                                   |
| TOTAL ACREAGE: Per Claim  (Placer Only)                                                 | Other Fees \$ Other Fees \$                                                                                                                                                                                                                                                                                                                                                                                                                                                                                                                                                                                                                                                                                                                                                                                                                                                                                                                                                                                                                                                                                                                                                                                                                                                                                                                                                                                                                                                                                                                                                                                                                                                                                                                                                                                                                                                                                                                                                                                                                                                                                                    |
| LECAL DESCRIPTION 71                                                                    | TOTAL \$ 8,480    A   TIMELY FILED: Yes [ No [ ]     BC   33,-26                                                                                                                                                                                                                                                                                                                                                                                                                                                                                                                                                                                                                                                                                                                                                                                                                                                                                                                                                                                                                                                                                                                                                                                                                                                                                                                                                                                                                                                                                                                                                                                                                                                                                                                                                                                                                                                                                                                                                                                                                                                               |
|                                                                                         | ECEC                                                                                                                                                                                                                                                                                                                                                                                                                                                                                                                                                                                                                                                                                                                                                                                                                                                                                                                                                                                                                                                                                                                                                                                                                                                                                                                                                                                                                                                                                                                                                                                                                                                                                                                                                                                                                                                                                                                                                                                                                                                                                                                           |
|                                                                                         | EC                                                                                                                                                                                                                                                                                                                                                                                                                                                                                                                                                                                                                                                                                                                                                                                                                                                                                                                                                                                                                                                                                                                                                                                                                                                                                                                                                                                                                                                                                                                                                                                                                                                                                                                                                                                                                                                                                                                                                                                                                                                                                                                             |
| RIM ( ) FOREST SERVICE ( )                                                              | SUBJ TO PL 359: Yes [ ] No [ ]                                                                                                                                                                                                                                                                                                                                                                                                                                                                                                                                                                                                                                                                                                                                                                                                                                                                                                                                                                                                                                                                                                                                                                                                                                                                                                                                                                                                                                                                                                                                                                                                                                                                                                                                                                                                                                                                                                                                                                                                                                                                                                 |
| SPLIT ESTATE: N/A [ ] SX [ ] PX [ ] OTHER [  SRHA [ ] Was proper Notice filed if locate | d on SHRA Land? Yes[] No[]                                                                                                                                                                                                                                                                                                                                                                                                                                                                                                                                                                                                                                                                                                                                                                                                                                                                                                                                                                                                                                                                                                                                                                                                                                                                                                                                                                                                                                                                                                                                                                                                                                                                                                                                                                                                                                                                                                                                                                                                                                                                                                     |
| RECONVEYED MINERALS ON BLM LAND REQUIRE OPENING Open to Entry On N/A                    | ORDER FROM 1944 TO 1993:                                                                                                                                                                                                                                                                                                                                                                                                                                                                                                                                                                                                                                                                                                                                                                                                                                                                                                                                                                                                                                                                                                                                                                                                                                                                                                                                                                                                                                                                                                                                                                                                                                                                                                                                                                                                                                                                                                                                                                                                                                                                                                       |
| COMMENTS/STATUS: VOID [ ] PARTIALLY VOID [ ] OTHER [ ]                                  | PVT MINERALS [ ] WITHDRAWN LANDS [ ]                                                                                                                                                                                                                                                                                                                                                                                                                                                                                                                                                                                                                                                                                                                                                                                                                                                                                                                                                                                                                                                                                                                                                                                                                                                                                                                                                                                                                                                                                                                                                                                                                                                                                                                                                                                                                                                                                                                                                                                                                                                                                           |
| [ ] Claimant acknowledges that portions of the following claim(s                        | s) site(s) may be void or voidable.                                                                                                                                                                                                                                                                                                                                                                                                                                                                                                                                                                                                                                                                                                                                                                                                                                                                                                                                                                                                                                                                                                                                                                                                                                                                                                                                                                                                                                                                                                                                                                                                                                                                                                                                                                                                                                                                                                                                                                                                                                                                                            |
|                                                                                         | Signature of Claimant                                                                                                                                                                                                                                                                                                                                                                                                                                                                                                                                                                                                                                                                                                                                                                                                                                                                                                                                                                                                                                                                                                                                                                                                                                                                                                                                                                                                                                                                                                                                                                                                                                                                                                                                                                                                                                                                                                                                                                                                                                                                                                          |
| FINALADJU                                                                               | DICATION CONTRACTOR TO TOTAL T |

INITIALS \_\_\_\_

DATE

DAVE ROWE 5900 FEEDLOT ROAD WINNEMUCCA, NEVADA 89445 (775) 304-0644 mobile

December 10, 2018

DEPT. OF INTERIOR, ARIZONA BLM ONE NORTH CENTRAL AVE., SUITE 800 PHOENIX, ARIZONA 85004-4427 BLM AT STATE DEFIC

RE: RECORDING SN 1-40 LODE MINING CLAIMS

Pease find enclosed 40 Notice of Location, (SN 1-40), and a check number 6363 in the amount of \$8,480.00 to cover the \$212.00 per Claim Recording fee's.

When Recorded Please Return to:

Attn: Dave Rowe

5900 Feedlot Rd.

Winnemucca, Nevada 89445

775-304-0644 mobile

Thank-you for your time and attention to this matter.

Sincerely,

Dave Rowe

| <u>LOCATIO</u>                                                                                                                                                                                                                                                                                                                                                                                                                                                                                                       | ON NOTICE FOR LODE MI        | NING CLAIM                              |                  |  |  |
|----------------------------------------------------------------------------------------------------------------------------------------------------------------------------------------------------------------------------------------------------------------------------------------------------------------------------------------------------------------------------------------------------------------------------------------------------------------------------------------------------------------------|------------------------------|-----------------------------------------|------------------|--|--|
| NOTICE IS HEREBY GIVIN that theSNLode mining claim has been located by Dave Rowe, whose current mailing address is 5900 Feedlot Rd., Winnemucca, NV 89445. The general course of this claim is East and West and is situated in Gila County, Arizona. This claim is approximately 600 feet in width and 1500 feet in length and contains approximately 20.66 acreage. This claims runs from the location monument on which the location notice is posted approximately5 feet in a East direction to the end line and |                              |                                         |                  |  |  |
| Quarter Section                                                                                                                                                                                                                                                                                                                                                                                                                                                                                                      | Township Range               | Meridian Cil Ni Ni                      |                  |  |  |
| <u>\$</u> \w <u>23</u> _                                                                                                                                                                                                                                                                                                                                                                                                                                                                                             | 2 N 15 E<br>2 N 15 E         | Gila and Salt River Gila and Salt River |                  |  |  |
|                                                                                                                                                                                                                                                                                                                                                                                                                                                                                                                      | 2 N 15 E                     | Gila and Salt River                     | •                |  |  |
|                                                                                                                                                                                                                                                                                                                                                                                                                                                                                                                      | <u>2 N</u> <u>15 E</u>       | Gila and Salt River                     | •                |  |  |
| The North West corner of this claim is approxim  SW corner of Section 27, Township                                                                                                                                                                                                                                                                                                                                                                                                                                   | 2 North, Range 15 West, Gila |                                         |                  |  |  |
| DATED AND POSTED on the ground this                                                                                                                                                                                                                                                                                                                                                                                                                                                                                  | day of October, 2018         |                                         |                  |  |  |
| BY:                                                                                                                                                                                                                                                                                                                                                                                                                                                                                                                  | and Dome                     | PHG BE M                                | •                |  |  |
|                                                                                                                                                                                                                                                                                                                                                                                                                                                                                                                      | ve Rowe                      | PHOENIX ARIZON                          |                  |  |  |
|                                                                                                                                                                                                                                                                                                                                                                                                                                                                                                                      | I                            |                                         |                  |  |  |
|                                                                                                                                                                                                                                                                                                                                                                                                                                                                                                                      | 23                           |                                         | <del>-2</del> 4- |  |  |
|                                                                                                                                                                                                                                                                                                                                                                                                                                                                                                                      | Ţ                            |                                         | 7                |  |  |
|                                                                                                                                                                                                                                                                                                                                                                                                                                                                                                                      |                              |                                         |                  |  |  |
|                                                                                                                                                                                                                                                                                                                                                                                                                                                                                                                      | 6000                         | Feet Due East                           |                  |  |  |
|                                                                                                                                                                                                                                                                                                                                                                                                                                                                                                                      | SN-1 -  SN-11                | SN - 21 SNC 1                           | 1                |  |  |
|                                                                                                                                                                                                                                                                                                                                                                                                                                                                                                                      | SN - 2 SN - 12               | SN - 22 SN - 32                         |                  |  |  |
| 1500 Feet due East 600 T                                                                                                                                                                                                                                                                                                                                                                                                                                                                                             | SN - 3 - SN - 13             | SN - 23 SN - 33                         |                  |  |  |
| SN LODE CLAIM . the E                                                                                                                                                                                                                                                                                                                                                                                                                                                                                                | SN - 4 SN - 14               | SN - 24 SN - 34 •                       | 4=               |  |  |
| N 8 0 1500 Feet due West LEDGED                                                                                                                                                                                                                                                                                                                                                                                                                                                                                      | SN-5 SM-15                   | SN - 25 SN - 35                         | 5                |  |  |
| X Location Monument  End Center Monument  O Comer Monument                                                                                                                                                                                                                                                                                                                                                                                                                                                           | SN-6.000 SN-16               |                                         | 25               |  |  |
| + W - E - 27                                                                                                                                                                                                                                                                                                                                                                                                                                                                                                         | - SN-7-/26SN-17              | _ SN -27 SN -37 - 0                     | -25-             |  |  |
|                                                                                                                                                                                                                                                                                                                                                                                                                                                                                                                      | SN - 8 / SN - 18             | SN - 28 SN - 38                         |                  |  |  |
| s                                                                                                                                                                                                                                                                                                                                                                                                                                                                                                                    | SN - 9 SN - 19               | SN - 29 SN - 39                         | 1                |  |  |
| SCALE: 1 INCH = 2000 FEET                                                                                                                                                                                                                                                                                                                                                                                                                                                                                            | SN - 10 SN - 20              | SN - 30 SN - 40                         | 1                |  |  |
|                                                                                                                                                                                                                                                                                                                                                                                                                                                                                                                      | 0000 E 6000                  | Feet Due West                           | 1 :              |  |  |
| 27 6000 FEET EAST                                                                                                                                                                                                                                                                                                                                                                                                                                                                                                    |                              |                                         | <del></del>      |  |  |
|                                                                                                                                                                                                                                                                                                                                                                                                                                                                                                                      | T2N R1                       | ) E                                     |                  |  |  |
| i                                                                                                                                                                                                                                                                                                                                                                                                                                                                                                                    | Î                            |                                         | · :<br>1 :       |  |  |
|                                                                                                                                                                                                                                                                                                                                                                                                                                                                                                                      | 1                            |                                         |                  |  |  |
|                                                                                                                                                                                                                                                                                                                                                                                                                                                                                                                      | i<br>                        |                                         | 1                |  |  |
|                                                                                                                                                                                                                                                                                                                                                                                                                                                                                                                      | 1                            |                                         | I<br>I           |  |  |
| <del> </del> <del> </del> 3 4                                                                                                                                                                                                                                                                                                                                                                                                                                                                                        | 3 5                          |                                         | <del>-3</del> 6  |  |  |
| ı l                                                                                                                                                                                                                                                                                                                                                                                                                                                                                                                  | . 1                          | ł                                       |                  |  |  |