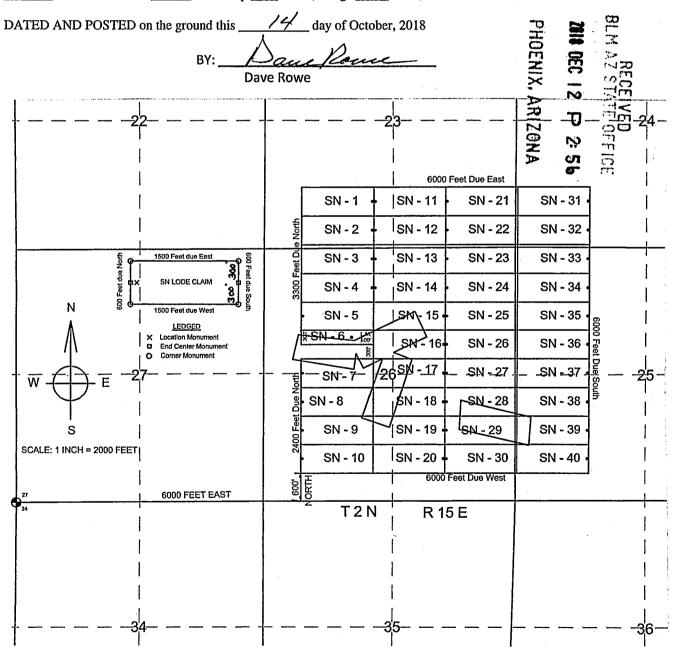

Attn: Dave Rowe

5900 Feedlot Rd.

Winnemucca, Nevada 89445

775-304-0644 mobile

Thank-you for your time and attention to this matter.

Sincerely,

Dave Rowe

| <u>LOCATIO</u>                                                                                                                                                                                                                                                                                                                                                                                                                                                                                                       | ON NOTICE FOR LODE MI        | NING CLAIM                              |                  |  |  |
|----------------------------------------------------------------------------------------------------------------------------------------------------------------------------------------------------------------------------------------------------------------------------------------------------------------------------------------------------------------------------------------------------------------------------------------------------------------------------------------------------------------------|------------------------------|-----------------------------------------|------------------|--|--|
| NOTICE IS HEREBY GIVIN that theSNLode mining claim has been located by Dave Rowe, whose current mailing address is 5900 Feedlot Rd., Winnemucca, NV 89445. The general course of this claim is East and West and is situated in Gila County, Arizona. This claim is approximately 600 feet in width and 1500 feet in length and contains approximately 20.66 acreage. This claims runs from the location monument on which the location notice is posted approximately5 feet in a East direction to the end line and |                              |                                         |                  |  |  |
| Quarter Section                                                                                                                                                                                                                                                                                                                                                                                                                                                                                                      | Township Range               | Meridian Cil Ni Ni                      |                  |  |  |
| <u>\$</u> \w <u>23</u> _                                                                                                                                                                                                                                                                                                                                                                                                                                                                                             | 2 N 15 E<br>2 N 15 E         | Gila and Salt River Gila and Salt River |                  |  |  |
|                                                                                                                                                                                                                                                                                                                                                                                                                                                                                                                      | 2 N 15 E                     | Gila and Salt River                     | •                |  |  |
|                                                                                                                                                                                                                                                                                                                                                                                                                                                                                                                      | <u>2 N</u> <u>15 E</u>       | Gila and Salt River                     | •                |  |  |
| The North West corner of this claim is approxim  SW corner of Section 27, Township                                                                                                                                                                                                                                                                                                                                                                                                                                   | 2 North, Range 15 West, Gila |                                         |                  |  |  |
| DATED AND POSTED on the ground this                                                                                                                                                                                                                                                                                                                                                                                                                                                                                  | day of October, 2018         |                                         |                  |  |  |
| BY:                                                                                                                                                                                                                                                                                                                                                                                                                                                                                                                  | and Dome                     | PHG BE M                                | •                |  |  |
|                                                                                                                                                                                                                                                                                                                                                                                                                                                                                                                      | ve Rowe                      | PHOENIX ARIZON                          |                  |  |  |
|                                                                                                                                                                                                                                                                                                                                                                                                                                                                                                                      | I                            |                                         |                  |  |  |
|                                                                                                                                                                                                                                                                                                                                                                                                                                                                                                                      | 23                           |                                         | <del>-2</del> 4- |  |  |
|                                                                                                                                                                                                                                                                                                                                                                                                                                                                                                                      | Ţ                            |                                         | 7                |  |  |
|                                                                                                                                                                                                                                                                                                                                                                                                                                                                                                                      |                              |                                         |                  |  |  |
|                                                                                                                                                                                                                                                                                                                                                                                                                                                                                                                      | 6000                         | Feet Due East                           |                  |  |  |
|                                                                                                                                                                                                                                                                                                                                                                                                                                                                                                                      | SN-1 -  SN-11                | SN - 21 SNC 1                           | 1                |  |  |
|                                                                                                                                                                                                                                                                                                                                                                                                                                                                                                                      | SN - 2 SN - 12               | SN - 22 SN - 32                         |                  |  |  |
| 1500 Feet due East 600 T                                                                                                                                                                                                                                                                                                                                                                                                                                                                                             | SN - 3 - SN - 13             | SN - 23 SN - 33                         |                  |  |  |
| SN LODE CLAIM . the E                                                                                                                                                                                                                                                                                                                                                                                                                                                                                                | SN - 4 SN - 14               | SN - 24 SN - 34 •                       | 4=               |  |  |
| N 8 0 1500 Feet due West LEDGED                                                                                                                                                                                                                                                                                                                                                                                                                                                                                      | SN-5 SM-15                   | SN - 25 SN - 35                         | 5                |  |  |
| X Location Monument  End Center Monument  O Comer Monument                                                                                                                                                                                                                                                                                                                                                                                                                                                           | SN-6.000 SN-16               |                                         | 25               |  |  |
| + W - E - 27                                                                                                                                                                                                                                                                                                                                                                                                                                                                                                         | - SN-7-/26SN-17              | _ SN -27 SN -37 - 0                     | -25-             |  |  |
|                                                                                                                                                                                                                                                                                                                                                                                                                                                                                                                      | SN - 8 / SN - 18             | SN - 28 SN - 38                         |                  |  |  |
| s                                                                                                                                                                                                                                                                                                                                                                                                                                                                                                                    | SN - 9 SN - 19               | SN - 29 SN - 39                         | 1                |  |  |
| SCALE: 1 INCH = 2000 FEET                                                                                                                                                                                                                                                                                                                                                                                                                                                                                            | SN - 10 SN - 20              | SN - 30 SN - 40                         | 1                |  |  |
|                                                                                                                                                                                                                                                                                                                                                                                                                                                                                                                      | 0000 E 6000                  | Feet Due West                           | 1 :              |  |  |
| 27 6000 FEET EAST                                                                                                                                                                                                                                                                                                                                                                                                                                                                                                    |                              |                                         | <del></del>      |  |  |
|                                                                                                                                                                                                                                                                                                                                                                                                                                                                                                                      | T2N R1                       | ) E                                     |                  |  |  |
| i                                                                                                                                                                                                                                                                                                                                                                                                                                                                                                                    | Î                            |                                         | · :<br>1 :       |  |  |
|                                                                                                                                                                                                                                                                                                                                                                                                                                                                                                                      | 1                            |                                         |                  |  |  |
|                                                                                                                                                                                                                                                                                                                                                                                                                                                                                                                      | i<br>                        |                                         | 1                |  |  |
|                                                                                                                                                                                                                                                                                                                                                                                                                                                                                                                      | 1                            |                                         | I<br>I           |  |  |
| <del> </del> <del> </del> 3 4                                                                                                                                                                                                                                                                                                                                                                                                                                                                                        | 3 5                          |                                         | <del>-3</del> 6  |  |  |
| ı l                                                                                                                                                                                                                                                                                                                                                                                                                                                                                                                  | . 1                          | ł                                       |                  |  |  |