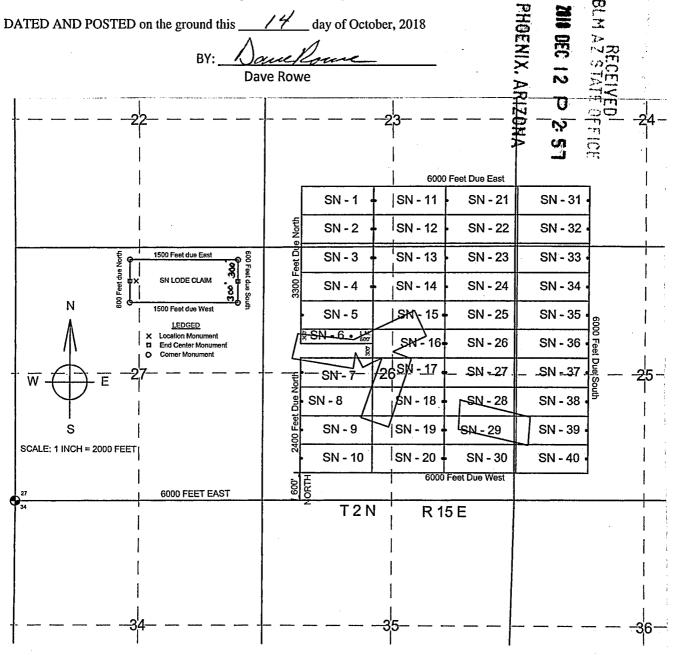

Box Number= AZ15075

Claim Begin-End: AMC452712-AMC452751

6 Location Notices-Amendments and Supporting Documents

| INING CLAIM                                                                             | STATUS FORT                                                                                                                                                                                                                                                                                                                                                                                                                                                                                                                                                                                                                                                                                                                                                                                                                                                                                                                                                                                                                                                                                                                                                                                                                                                                                                                                                                                                                                                                                                                                                                                                                                                                                                                                                                                                                                                                                                                                                                                                                                                                                                                    |
|-----------------------------------------------------------------------------------------|--------------------------------------------------------------------------------------------------------------------------------------------------------------------------------------------------------------------------------------------------------------------------------------------------------------------------------------------------------------------------------------------------------------------------------------------------------------------------------------------------------------------------------------------------------------------------------------------------------------------------------------------------------------------------------------------------------------------------------------------------------------------------------------------------------------------------------------------------------------------------------------------------------------------------------------------------------------------------------------------------------------------------------------------------------------------------------------------------------------------------------------------------------------------------------------------------------------------------------------------------------------------------------------------------------------------------------------------------------------------------------------------------------------------------------------------------------------------------------------------------------------------------------------------------------------------------------------------------------------------------------------------------------------------------------------------------------------------------------------------------------------------------------------------------------------------------------------------------------------------------------------------------------------------------------------------------------------------------------------------------------------------------------------------------------------------------------------------------------------------------------|
| Data Entered: 2 20                                                                      | MTP Checked By:                                                                                                                                                                                                                                                                                                                                                                                                                                                                                                                                                                                                                                                                                                                                                                                                                                                                                                                                                                                                                                                                                                                                                                                                                                                                                                                                                                                                                                                                                                                                                                                                                                                                                                                                                                                                                                                                                                                                                                                                                                                                                                                |
|                                                                                         | GEO Checked By:                                                                                                                                                                                                                                                                                                                                                                                                                                                                                                                                                                                                                                                                                                                                                                                                                                                                                                                                                                                                                                                                                                                                                                                                                                                                                                                                                                                                                                                                                                                                                                                                                                                                                                                                                                                                                                                                                                                                                                                                                                                                                                                |
| LEAD SERIAL NUMBER: AMC 45 2112                                                         | thru AMC 45 2751                                                                                                                                                                                                                                                                                                                                                                                                                                                                                                                                                                                                                                                                                                                                                                                                                                                                                                                                                                                                                                                                                                                                                                                                                                                                                                                                                                                                                                                                                                                                                                                                                                                                                                                                                                                                                                                                                                                                                                                                                                                                                                               |
| NUMBER OF CLAIMS & TYPE:  LODE  PLACER  ASSOCIATION PLACER  MILL SITE  TUNNEL SITE      | CHARGES:  Processing Fee @ \$20 = \$ 800  Location Fee @ \$37 = \$ 480  Maintenance Fee @ \$155 = \$ 490  Add'l Maint Fee for Assoc Placer = \$  SUBTOTAL \$                                                                                                                                                                                                                                                                                                                                                                                                                                                                                                                                                                                                                                                                                                                                                                                                                                                                                                                                                                                                                                                                                                                                                                                                                                                                                                                                                                                                                                                                                                                                                                                                                                                                                                                                                                                                                                                                                                                                                                   |
| TOTAL ACREAGE: Per Claim  (Placer Only)                                                 | Other Fees \$ Other Fees \$                                                                                                                                                                                                                                                                                                                                                                                                                                                                                                                                                                                                                                                                                                                                                                                                                                                                                                                                                                                                                                                                                                                                                                                                                                                                                                                                                                                                                                                                                                                                                                                                                                                                                                                                                                                                                                                                                                                                                                                                                                                                                                    |
| LECAL DESCRIPTION 71                                                                    | TOTAL \$ 8,480    A   TIMELY FILED: Yes [ No [ ]     BC   33,-26                                                                                                                                                                                                                                                                                                                                                                                                                                                                                                                                                                                                                                                                                                                                                                                                                                                                                                                                                                                                                                                                                                                                                                                                                                                                                                                                                                                                                                                                                                                                                                                                                                                                                                                                                                                                                                                                                                                                                                                                                                                               |
|                                                                                         | ECEC                                                                                                                                                                                                                                                                                                                                                                                                                                                                                                                                                                                                                                                                                                                                                                                                                                                                                                                                                                                                                                                                                                                                                                                                                                                                                                                                                                                                                                                                                                                                                                                                                                                                                                                                                                                                                                                                                                                                                                                                                                                                                                                           |
|                                                                                         | EC                                                                                                                                                                                                                                                                                                                                                                                                                                                                                                                                                                                                                                                                                                                                                                                                                                                                                                                                                                                                                                                                                                                                                                                                                                                                                                                                                                                                                                                                                                                                                                                                                                                                                                                                                                                                                                                                                                                                                                                                                                                                                                                             |
| RIM ( ) FOREST SERVICE ( )                                                              | SUBJ TO PL 359: Yes [ ] No [ ]                                                                                                                                                                                                                                                                                                                                                                                                                                                                                                                                                                                                                                                                                                                                                                                                                                                                                                                                                                                                                                                                                                                                                                                                                                                                                                                                                                                                                                                                                                                                                                                                                                                                                                                                                                                                                                                                                                                                                                                                                                                                                                 |
| SPLIT ESTATE: N/A [ ] SX [ ] PX [ ] OTHER [  SRHA [ ] Was proper Notice filed if locate | d on SHRA Land? Yes[] No[]                                                                                                                                                                                                                                                                                                                                                                                                                                                                                                                                                                                                                                                                                                                                                                                                                                                                                                                                                                                                                                                                                                                                                                                                                                                                                                                                                                                                                                                                                                                                                                                                                                                                                                                                                                                                                                                                                                                                                                                                                                                                                                     |
| RECONVEYED MINERALS ON BLM LAND REQUIRE OPENING Open to Entry On N/A                    | ORDER FROM 1944 TO 1993:                                                                                                                                                                                                                                                                                                                                                                                                                                                                                                                                                                                                                                                                                                                                                                                                                                                                                                                                                                                                                                                                                                                                                                                                                                                                                                                                                                                                                                                                                                                                                                                                                                                                                                                                                                                                                                                                                                                                                                                                                                                                                                       |
| COMMENTS/STATUS: VOID [ ] PARTIALLY VOID [ ] OTHER [ ]                                  | PVT MINERALS [ ] WITHDRAWN LANDS [ ]                                                                                                                                                                                                                                                                                                                                                                                                                                                                                                                                                                                                                                                                                                                                                                                                                                                                                                                                                                                                                                                                                                                                                                                                                                                                                                                                                                                                                                                                                                                                                                                                                                                                                                                                                                                                                                                                                                                                                                                                                                                                                           |
| [ ] Claimant acknowledges that portions of the following claim(s                        | s) site(s) may be void or voidable.                                                                                                                                                                                                                                                                                                                                                                                                                                                                                                                                                                                                                                                                                                                                                                                                                                                                                                                                                                                                                                                                                                                                                                                                                                                                                                                                                                                                                                                                                                                                                                                                                                                                                                                                                                                                                                                                                                                                                                                                                                                                                            |
|                                                                                         | Signature of Claimant                                                                                                                                                                                                                                                                                                                                                                                                                                                                                                                                                                                                                                                                                                                                                                                                                                                                                                                                                                                                                                                                                                                                                                                                                                                                                                                                                                                                                                                                                                                                                                                                                                                                                                                                                                                                                                                                                                                                                                                                                                                                                                          |
| FINALADJU                                                                               | DICATION CONTRACTOR TO TOTAL T |

Attn: Dave Rowe

5900 Feedlot Rd.

Winnemucca, Nevada 89445

775-304-0644 mobile

Thank-you for your time and attention to this matter.

Sincerely,

Dave Rowe

| <u>LOCATIO</u>                                                                                                                                                                                                                                                                                                                                                                                                                                                                                                       | ON NOTICE FOR LODE MI        | NING CLAIM                              |                  |  |  |
|----------------------------------------------------------------------------------------------------------------------------------------------------------------------------------------------------------------------------------------------------------------------------------------------------------------------------------------------------------------------------------------------------------------------------------------------------------------------------------------------------------------------|------------------------------|-----------------------------------------|------------------|--|--|
| NOTICE IS HEREBY GIVIN that theSNLode mining claim has been located by Dave Rowe, whose current mailing address is 5900 Feedlot Rd., Winnemucca, NV 89445. The general course of this claim is East and West and is situated in Gila County, Arizona. This claim is approximately 600 feet in width and 1500 feet in length and contains approximately 20.66 acreage. This claims runs from the location monument on which the location notice is posted approximately5 feet in a East direction to the end line and |                              |                                         |                  |  |  |
| Quarter Section                                                                                                                                                                                                                                                                                                                                                                                                                                                                                                      | Township Range               | Meridian Cil Ni Ni                      |                  |  |  |
| <u>\$</u> \w <u>23</u> _                                                                                                                                                                                                                                                                                                                                                                                                                                                                                             | 2 N 15 E<br>2 N 15 E         | Gila and Salt River Gila and Salt River |                  |  |  |
|                                                                                                                                                                                                                                                                                                                                                                                                                                                                                                                      | 2 N 15 E                     | Gila and Salt River                     | •                |  |  |
|                                                                                                                                                                                                                                                                                                                                                                                                                                                                                                                      | <u>2 N</u> <u>15 E</u>       | Gila and Salt River                     | •                |  |  |
| The North West corner of this claim is approxim  SW corner of Section 27, Township                                                                                                                                                                                                                                                                                                                                                                                                                                   | 2 North, Range 15 West, Gila |                                         |                  |  |  |
| DATED AND POSTED on the ground this                                                                                                                                                                                                                                                                                                                                                                                                                                                                                  | day of October, 2018         |                                         |                  |  |  |
| BY:                                                                                                                                                                                                                                                                                                                                                                                                                                                                                                                  | and Dome                     | PHG BE M                                | •                |  |  |
|                                                                                                                                                                                                                                                                                                                                                                                                                                                                                                                      | ve Rowe                      | PHOENIX ARIZON                          |                  |  |  |
|                                                                                                                                                                                                                                                                                                                                                                                                                                                                                                                      | I                            |                                         |                  |  |  |
|                                                                                                                                                                                                                                                                                                                                                                                                                                                                                                                      | 23                           |                                         | <del>-2</del> 4- |  |  |
|                                                                                                                                                                                                                                                                                                                                                                                                                                                                                                                      | Ţ                            |                                         | 7                |  |  |
|                                                                                                                                                                                                                                                                                                                                                                                                                                                                                                                      |                              |                                         |                  |  |  |
|                                                                                                                                                                                                                                                                                                                                                                                                                                                                                                                      | 6000                         | Feet Due East                           |                  |  |  |
|                                                                                                                                                                                                                                                                                                                                                                                                                                                                                                                      | SN-1 -  SN-11                | SN - 21 SNC 1                           | 1                |  |  |
|                                                                                                                                                                                                                                                                                                                                                                                                                                                                                                                      | SN - 2 SN - 12               | SN - 22 SN - 32                         |                  |  |  |
| 1500 Feet due East 600 T                                                                                                                                                                                                                                                                                                                                                                                                                                                                                             | SN - 3 - SN - 13             | SN - 23 SN - 33                         |                  |  |  |
| SN LODE CLAIM . the E                                                                                                                                                                                                                                                                                                                                                                                                                                                                                                | SN - 4 SN - 14               | SN - 24 SN - 34 •                       | 4=               |  |  |
| N 8 0 1500 Feet due West LEDGED                                                                                                                                                                                                                                                                                                                                                                                                                                                                                      | SN-5 SM-15                   | SN - 25 SN - 35                         | 5                |  |  |
| X Location Monument  End Center Monument  O Comer Monument                                                                                                                                                                                                                                                                                                                                                                                                                                                           | SN-6.000 SN-16               |                                         | 25               |  |  |
| + W - E - 27                                                                                                                                                                                                                                                                                                                                                                                                                                                                                                         | - SN-7-/26SN-17              | _ SN -27 SN -37 - 0                     | -25-             |  |  |
|                                                                                                                                                                                                                                                                                                                                                                                                                                                                                                                      | SN - 8 / SN - 18             | SN - 28 SN - 38                         |                  |  |  |
| s                                                                                                                                                                                                                                                                                                                                                                                                                                                                                                                    | SN - 9 SN - 19               | SN - 29 SN - 39                         | 1                |  |  |
| SCALE: 1 INCH = 2000 FEET                                                                                                                                                                                                                                                                                                                                                                                                                                                                                            | SN - 10 SN - 20              | SN - 30 SN - 40                         | 1                |  |  |
|                                                                                                                                                                                                                                                                                                                                                                                                                                                                                                                      | 0000 E 6000                  | Feet Due West                           | 1 :              |  |  |
| 27 6000 FEET EAST                                                                                                                                                                                                                                                                                                                                                                                                                                                                                                    |                              |                                         | <del></del>      |  |  |
|                                                                                                                                                                                                                                                                                                                                                                                                                                                                                                                      | T2N R1                       | ) E                                     |                  |  |  |
| i                                                                                                                                                                                                                                                                                                                                                                                                                                                                                                                    | Î                            |                                         | · :<br>1 :       |  |  |
|                                                                                                                                                                                                                                                                                                                                                                                                                                                                                                                      | 1                            |                                         |                  |  |  |
|                                                                                                                                                                                                                                                                                                                                                                                                                                                                                                                      | i<br>                        |                                         | 1                |  |  |
|                                                                                                                                                                                                                                                                                                                                                                                                                                                                                                                      | 1                            |                                         | I<br>I           |  |  |
| <del> </del> <del> </del> 3 4                                                                                                                                                                                                                                                                                                                                                                                                                                                                                        | 3 5                          |                                         | <del>-3</del> 6  |  |  |
| ı l                                                                                                                                                                                                                                                                                                                                                                                                                                                                                                                  | . 1                          | ł                                       |                  |  |  |