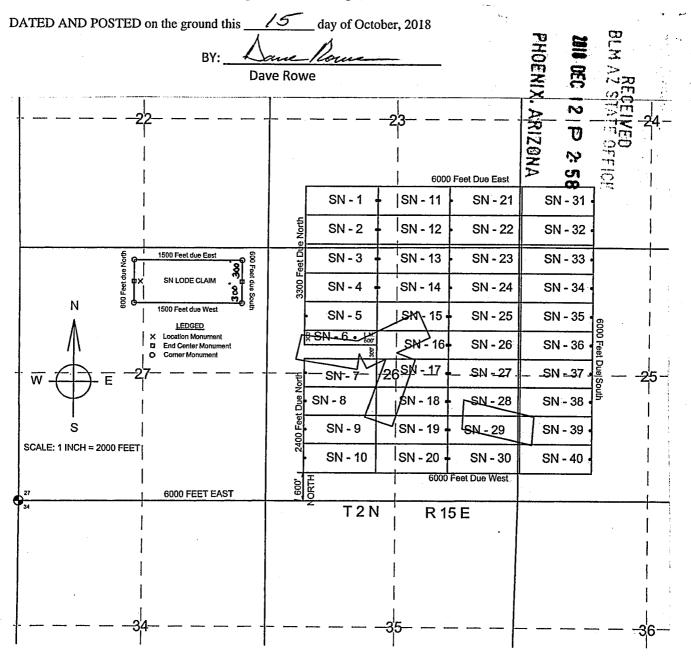

Box Number= AZ15075

Claim Begin-End: AMC452712-AMC452751

6 Location Notices-Amendments and Supporting Documents

| INING CLAIM                                                                             | STATUS FORT                                                                                                                                                                                                                                                                                                                                                                                                                                                                                                                                                                                                                                                                                                                                                                                                                                                                                                                                                                                                                                                                                                                                                                                                                                                                                                                                                                                                                                                                                                                                                                                                                                                                                                                                                                                                                                                                                                                                                                                                                                                                                                                    |
|-----------------------------------------------------------------------------------------|--------------------------------------------------------------------------------------------------------------------------------------------------------------------------------------------------------------------------------------------------------------------------------------------------------------------------------------------------------------------------------------------------------------------------------------------------------------------------------------------------------------------------------------------------------------------------------------------------------------------------------------------------------------------------------------------------------------------------------------------------------------------------------------------------------------------------------------------------------------------------------------------------------------------------------------------------------------------------------------------------------------------------------------------------------------------------------------------------------------------------------------------------------------------------------------------------------------------------------------------------------------------------------------------------------------------------------------------------------------------------------------------------------------------------------------------------------------------------------------------------------------------------------------------------------------------------------------------------------------------------------------------------------------------------------------------------------------------------------------------------------------------------------------------------------------------------------------------------------------------------------------------------------------------------------------------------------------------------------------------------------------------------------------------------------------------------------------------------------------------------------|
| Data Entered: 2 20                                                                      | MTP Checked By:                                                                                                                                                                                                                                                                                                                                                                                                                                                                                                                                                                                                                                                                                                                                                                                                                                                                                                                                                                                                                                                                                                                                                                                                                                                                                                                                                                                                                                                                                                                                                                                                                                                                                                                                                                                                                                                                                                                                                                                                                                                                                                                |
|                                                                                         | GEO Checked By:                                                                                                                                                                                                                                                                                                                                                                                                                                                                                                                                                                                                                                                                                                                                                                                                                                                                                                                                                                                                                                                                                                                                                                                                                                                                                                                                                                                                                                                                                                                                                                                                                                                                                                                                                                                                                                                                                                                                                                                                                                                                                                                |
| LEAD SERIAL NUMBER: AMC 45 2112                                                         | thru AMC 45 2751                                                                                                                                                                                                                                                                                                                                                                                                                                                                                                                                                                                                                                                                                                                                                                                                                                                                                                                                                                                                                                                                                                                                                                                                                                                                                                                                                                                                                                                                                                                                                                                                                                                                                                                                                                                                                                                                                                                                                                                                                                                                                                               |
| NUMBER OF CLAIMS & TYPE:  LODE  PLACER  ASSOCIATION PLACER  MILL SITE  TUNNEL SITE      | CHARGES:  Processing Fee @ \$20 = \$ 800  Location Fee @ \$37 = \$ 480  Maintenance Fee @ \$155 = \$ 490  Add'l Maint Fee for Assoc Placer = \$  SUBTOTAL \$                                                                                                                                                                                                                                                                                                                                                                                                                                                                                                                                                                                                                                                                                                                                                                                                                                                                                                                                                                                                                                                                                                                                                                                                                                                                                                                                                                                                                                                                                                                                                                                                                                                                                                                                                                                                                                                                                                                                                                   |
| TOTAL ACREAGE: Per Claim  (Placer Only)                                                 | Other Fees \$ Other Fees \$                                                                                                                                                                                                                                                                                                                                                                                                                                                                                                                                                                                                                                                                                                                                                                                                                                                                                                                                                                                                                                                                                                                                                                                                                                                                                                                                                                                                                                                                                                                                                                                                                                                                                                                                                                                                                                                                                                                                                                                                                                                                                                    |
| LECAL DESCRIPTION 71                                                                    | TOTAL \$ 8,480    A   TIMELY FILED: Yes [ No [ ]     BC   33,-26                                                                                                                                                                                                                                                                                                                                                                                                                                                                                                                                                                                                                                                                                                                                                                                                                                                                                                                                                                                                                                                                                                                                                                                                                                                                                                                                                                                                                                                                                                                                                                                                                                                                                                                                                                                                                                                                                                                                                                                                                                                               |
|                                                                                         | ECEC                                                                                                                                                                                                                                                                                                                                                                                                                                                                                                                                                                                                                                                                                                                                                                                                                                                                                                                                                                                                                                                                                                                                                                                                                                                                                                                                                                                                                                                                                                                                                                                                                                                                                                                                                                                                                                                                                                                                                                                                                                                                                                                           |
|                                                                                         | EC                                                                                                                                                                                                                                                                                                                                                                                                                                                                                                                                                                                                                                                                                                                                                                                                                                                                                                                                                                                                                                                                                                                                                                                                                                                                                                                                                                                                                                                                                                                                                                                                                                                                                                                                                                                                                                                                                                                                                                                                                                                                                                                             |
| RIM ( ) FOREST SERVICE ( )                                                              | SUBJ TO PL 359: Yes [ ] No [ ]                                                                                                                                                                                                                                                                                                                                                                                                                                                                                                                                                                                                                                                                                                                                                                                                                                                                                                                                                                                                                                                                                                                                                                                                                                                                                                                                                                                                                                                                                                                                                                                                                                                                                                                                                                                                                                                                                                                                                                                                                                                                                                 |
| SPLIT ESTATE: N/A [ ] SX [ ] PX [ ] OTHER [  SRHA [ ] Was proper Notice filed if locate | d on SHRA Land? Yes[] No[]                                                                                                                                                                                                                                                                                                                                                                                                                                                                                                                                                                                                                                                                                                                                                                                                                                                                                                                                                                                                                                                                                                                                                                                                                                                                                                                                                                                                                                                                                                                                                                                                                                                                                                                                                                                                                                                                                                                                                                                                                                                                                                     |
| RECONVEYED MINERALS ON BLM LAND REQUIRE OPENING Open to Entry On N/A                    | ORDER FROM 1944 TO 1993:                                                                                                                                                                                                                                                                                                                                                                                                                                                                                                                                                                                                                                                                                                                                                                                                                                                                                                                                                                                                                                                                                                                                                                                                                                                                                                                                                                                                                                                                                                                                                                                                                                                                                                                                                                                                                                                                                                                                                                                                                                                                                                       |
| COMMENTS/STATUS: VOID [ ] PARTIALLY VOID [ ] OTHER [ ]                                  | PVT MINERALS [ ] WITHDRAWN LANDS [ ]                                                                                                                                                                                                                                                                                                                                                                                                                                                                                                                                                                                                                                                                                                                                                                                                                                                                                                                                                                                                                                                                                                                                                                                                                                                                                                                                                                                                                                                                                                                                                                                                                                                                                                                                                                                                                                                                                                                                                                                                                                                                                           |
| [ ] Claimant acknowledges that portions of the following claim(s                        | s) site(s) may be void or voidable.                                                                                                                                                                                                                                                                                                                                                                                                                                                                                                                                                                                                                                                                                                                                                                                                                                                                                                                                                                                                                                                                                                                                                                                                                                                                                                                                                                                                                                                                                                                                                                                                                                                                                                                                                                                                                                                                                                                                                                                                                                                                                            |
|                                                                                         | Signature of Claimant                                                                                                                                                                                                                                                                                                                                                                                                                                                                                                                                                                                                                                                                                                                                                                                                                                                                                                                                                                                                                                                                                                                                                                                                                                                                                                                                                                                                                                                                                                                                                                                                                                                                                                                                                                                                                                                                                                                                                                                                                                                                                                          |
| FINALADJU                                                                               | DICATION CONTRACTOR TO TOTAL T |

Attn: Dave Rowe

5900 Feedlot Rd.

Winnemucca, Nevada 89445

775-304-0644 mobile

Thank-you for your time and attention to this matter.

Sincerely,

Dave Rowe

| <u>LOCATIO</u>                                                                                                                                                                                                                                                                                                                                                                                                                                                                                                       | ON NOTICE FOR LODE MI        | NING CLAIM                              |                  |  |  |
|----------------------------------------------------------------------------------------------------------------------------------------------------------------------------------------------------------------------------------------------------------------------------------------------------------------------------------------------------------------------------------------------------------------------------------------------------------------------------------------------------------------------|------------------------------|-----------------------------------------|------------------|--|--|
| NOTICE IS HEREBY GIVIN that theSNLode mining claim has been located by Dave Rowe, whose current mailing address is 5900 Feedlot Rd., Winnemucca, NV 89445. The general course of this claim is East and West and is situated in Gila County, Arizona. This claim is approximately 600 feet in width and 1500 feet in length and contains approximately 20.66 acreage. This claims runs from the location monument on which the location notice is posted approximately5 feet in a East direction to the end line and |                              |                                         |                  |  |  |
| Quarter Section                                                                                                                                                                                                                                                                                                                                                                                                                                                                                                      | Township Range               | Meridian Cil Ni Ni                      |                  |  |  |
| <u>\$</u> \w <u>23</u> _                                                                                                                                                                                                                                                                                                                                                                                                                                                                                             | 2 N 15 E<br>2 N 15 E         | Gila and Salt River Gila and Salt River |                  |  |  |
|                                                                                                                                                                                                                                                                                                                                                                                                                                                                                                                      | 2 N 15 E                     | Gila and Salt River                     | •                |  |  |
|                                                                                                                                                                                                                                                                                                                                                                                                                                                                                                                      | <u>2 N</u> <u>15 E</u>       | Gila and Salt River                     | •                |  |  |
| The North West corner of this claim is approxim  SW corner of Section 27, Township                                                                                                                                                                                                                                                                                                                                                                                                                                   | 2 North, Range 15 West, Gila |                                         |                  |  |  |
| DATED AND POSTED on the ground this                                                                                                                                                                                                                                                                                                                                                                                                                                                                                  | day of October, 2018         |                                         |                  |  |  |
| BY:                                                                                                                                                                                                                                                                                                                                                                                                                                                                                                                  | and Dome                     | PHG BE M                                | •                |  |  |
|                                                                                                                                                                                                                                                                                                                                                                                                                                                                                                                      | ve Rowe                      | PHOENIX ARIZON                          |                  |  |  |
|                                                                                                                                                                                                                                                                                                                                                                                                                                                                                                                      | I                            |                                         |                  |  |  |
|                                                                                                                                                                                                                                                                                                                                                                                                                                                                                                                      | 23                           |                                         | <del>-2</del> 4- |  |  |
|                                                                                                                                                                                                                                                                                                                                                                                                                                                                                                                      | Ţ                            |                                         | 7                |  |  |
|                                                                                                                                                                                                                                                                                                                                                                                                                                                                                                                      |                              |                                         |                  |  |  |
|                                                                                                                                                                                                                                                                                                                                                                                                                                                                                                                      | 6000                         | Feet Due East                           |                  |  |  |
|                                                                                                                                                                                                                                                                                                                                                                                                                                                                                                                      | SN-1 -  SN-11                | SN - 21 SNC 1                           | 1                |  |  |
|                                                                                                                                                                                                                                                                                                                                                                                                                                                                                                                      | SN - 2 SN - 12               | SN - 22 SN - 32                         |                  |  |  |
| 1500 Feet due East 600 T                                                                                                                                                                                                                                                                                                                                                                                                                                                                                             | SN - 3 - SN - 13             | SN - 23 SN - 33                         |                  |  |  |
| SN LODE CLAIM . the E                                                                                                                                                                                                                                                                                                                                                                                                                                                                                                | SN - 4 SN - 14               | SN - 24 SN - 34 •                       | 4=               |  |  |
| N 8 0 1500 Feet due West LEDGED                                                                                                                                                                                                                                                                                                                                                                                                                                                                                      | SN-5 SM-15                   | SN - 25 SN - 35                         | 5                |  |  |
| X Location Monument  End Center Monument  O Comer Monument                                                                                                                                                                                                                                                                                                                                                                                                                                                           | SN-6.000 SN-16               |                                         | 25               |  |  |
| + W - E - 27                                                                                                                                                                                                                                                                                                                                                                                                                                                                                                         | - SN-7-/26SN-17              | _ SN -27 SN -37 - 0                     | -25-             |  |  |
|                                                                                                                                                                                                                                                                                                                                                                                                                                                                                                                      | SN - 8 / SN - 18             | SN - 28 SN - 38                         |                  |  |  |
| s                                                                                                                                                                                                                                                                                                                                                                                                                                                                                                                    | SN - 9 SN - 19               | SN - 29 SN - 39                         | 1                |  |  |
| SCALE: 1 INCH = 2000 FEET                                                                                                                                                                                                                                                                                                                                                                                                                                                                                            | SN - 10 SN - 20              | SN - 30 SN - 40                         | 1                |  |  |
|                                                                                                                                                                                                                                                                                                                                                                                                                                                                                                                      | 0000 E 6000                  | Feet Due West                           | 1 :              |  |  |
| 27 6000 FEET EAST                                                                                                                                                                                                                                                                                                                                                                                                                                                                                                    |                              |                                         | <del></del>      |  |  |
|                                                                                                                                                                                                                                                                                                                                                                                                                                                                                                                      | T2N R1                       | ) E                                     |                  |  |  |
| i                                                                                                                                                                                                                                                                                                                                                                                                                                                                                                                    | Î                            |                                         | · :<br>1 :       |  |  |
|                                                                                                                                                                                                                                                                                                                                                                                                                                                                                                                      | 1                            |                                         |                  |  |  |
|                                                                                                                                                                                                                                                                                                                                                                                                                                                                                                                      | i<br>                        |                                         | 1                |  |  |
|                                                                                                                                                                                                                                                                                                                                                                                                                                                                                                                      | 1                            |                                         | I<br>I           |  |  |
| <del> </del> <del> </del> 3 4                                                                                                                                                                                                                                                                                                                                                                                                                                                                                        | 3 5                          |                                         | <del>-3</del> 6  |  |  |
| ı l                                                                                                                                                                                                                                                                                                                                                                                                                                                                                                                  | . 1                          | ł                                       |                  |  |  |