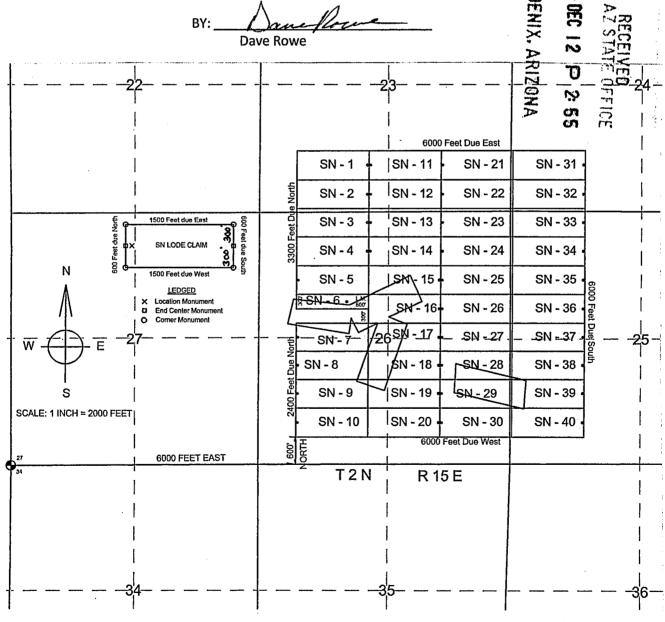

Box Number= AZ15075

Claim Begin-End: AMC452712-AMC452751

6 Location Notices-Amendments and Supporting Documents

| INING CLAIM                                                                             | STATUS FORT                                                                                                                                                                                                                                                                                                                                                                                                                                                                                                                                                                                                                                                                                                                                                                                                                                                                                                                                                                                                                                                                                                                                                                                                                                                                                                                                                                                                                                                                                                                                                                                                                                                                                                                                                                                                                                                                                                                                                                                                                                                                                                                    |
|-----------------------------------------------------------------------------------------|--------------------------------------------------------------------------------------------------------------------------------------------------------------------------------------------------------------------------------------------------------------------------------------------------------------------------------------------------------------------------------------------------------------------------------------------------------------------------------------------------------------------------------------------------------------------------------------------------------------------------------------------------------------------------------------------------------------------------------------------------------------------------------------------------------------------------------------------------------------------------------------------------------------------------------------------------------------------------------------------------------------------------------------------------------------------------------------------------------------------------------------------------------------------------------------------------------------------------------------------------------------------------------------------------------------------------------------------------------------------------------------------------------------------------------------------------------------------------------------------------------------------------------------------------------------------------------------------------------------------------------------------------------------------------------------------------------------------------------------------------------------------------------------------------------------------------------------------------------------------------------------------------------------------------------------------------------------------------------------------------------------------------------------------------------------------------------------------------------------------------------|
| Data Entered: 2 20                                                                      | MTP Checked By:                                                                                                                                                                                                                                                                                                                                                                                                                                                                                                                                                                                                                                                                                                                                                                                                                                                                                                                                                                                                                                                                                                                                                                                                                                                                                                                                                                                                                                                                                                                                                                                                                                                                                                                                                                                                                                                                                                                                                                                                                                                                                                                |
|                                                                                         | GEO Checked By:                                                                                                                                                                                                                                                                                                                                                                                                                                                                                                                                                                                                                                                                                                                                                                                                                                                                                                                                                                                                                                                                                                                                                                                                                                                                                                                                                                                                                                                                                                                                                                                                                                                                                                                                                                                                                                                                                                                                                                                                                                                                                                                |
| LEAD SERIAL NUMBER: AMC 45 2112                                                         | thru AMC 45 2751                                                                                                                                                                                                                                                                                                                                                                                                                                                                                                                                                                                                                                                                                                                                                                                                                                                                                                                                                                                                                                                                                                                                                                                                                                                                                                                                                                                                                                                                                                                                                                                                                                                                                                                                                                                                                                                                                                                                                                                                                                                                                                               |
| NUMBER OF CLAIMS & TYPE:  LODE  PLACER  ASSOCIATION PLACER  MILL SITE  TUNNEL SITE      | CHARGES:  Processing Fee @ \$20 = \$ 800  Location Fee @ \$37 = \$ 480  Maintenance Fee @ \$155 = \$ 490  Add'l Maint Fee for Assoc Placer = \$  SUBTOTAL \$                                                                                                                                                                                                                                                                                                                                                                                                                                                                                                                                                                                                                                                                                                                                                                                                                                                                                                                                                                                                                                                                                                                                                                                                                                                                                                                                                                                                                                                                                                                                                                                                                                                                                                                                                                                                                                                                                                                                                                   |
| TOTAL ACREAGE: Per Claim  (Placer Only)                                                 | Other Fees \$ Other Fees \$                                                                                                                                                                                                                                                                                                                                                                                                                                                                                                                                                                                                                                                                                                                                                                                                                                                                                                                                                                                                                                                                                                                                                                                                                                                                                                                                                                                                                                                                                                                                                                                                                                                                                                                                                                                                                                                                                                                                                                                                                                                                                                    |
| LECAL DESCRIPTION 71                                                                    | TOTAL \$ 8,480    A   TIMELY FILED: Yes [ No [ ]     BC   33,-26                                                                                                                                                                                                                                                                                                                                                                                                                                                                                                                                                                                                                                                                                                                                                                                                                                                                                                                                                                                                                                                                                                                                                                                                                                                                                                                                                                                                                                                                                                                                                                                                                                                                                                                                                                                                                                                                                                                                                                                                                                                               |
|                                                                                         | ECEC                                                                                                                                                                                                                                                                                                                                                                                                                                                                                                                                                                                                                                                                                                                                                                                                                                                                                                                                                                                                                                                                                                                                                                                                                                                                                                                                                                                                                                                                                                                                                                                                                                                                                                                                                                                                                                                                                                                                                                                                                                                                                                                           |
|                                                                                         | EC                                                                                                                                                                                                                                                                                                                                                                                                                                                                                                                                                                                                                                                                                                                                                                                                                                                                                                                                                                                                                                                                                                                                                                                                                                                                                                                                                                                                                                                                                                                                                                                                                                                                                                                                                                                                                                                                                                                                                                                                                                                                                                                             |
| RIM ( ) FOREST SERVICE ( )                                                              | SUBJ TO PL 359: Yes [ ] No [ ]                                                                                                                                                                                                                                                                                                                                                                                                                                                                                                                                                                                                                                                                                                                                                                                                                                                                                                                                                                                                                                                                                                                                                                                                                                                                                                                                                                                                                                                                                                                                                                                                                                                                                                                                                                                                                                                                                                                                                                                                                                                                                                 |
| SPLIT ESTATE: N/A [ ] SX [ ] PX [ ] OTHER [  SRHA [ ] Was proper Notice filed if locate | d on SHRA Land? Yes[] No[]                                                                                                                                                                                                                                                                                                                                                                                                                                                                                                                                                                                                                                                                                                                                                                                                                                                                                                                                                                                                                                                                                                                                                                                                                                                                                                                                                                                                                                                                                                                                                                                                                                                                                                                                                                                                                                                                                                                                                                                                                                                                                                     |
| RECONVEYED MINERALS ON BLM LAND REQUIRE OPENING Open to Entry On N/A                    | ORDER FROM 1944 TO 1993:                                                                                                                                                                                                                                                                                                                                                                                                                                                                                                                                                                                                                                                                                                                                                                                                                                                                                                                                                                                                                                                                                                                                                                                                                                                                                                                                                                                                                                                                                                                                                                                                                                                                                                                                                                                                                                                                                                                                                                                                                                                                                                       |
| COMMENTS/STATUS: VOID [ ] PARTIALLY VOID [ ] OTHER [ ]                                  | PVT MINERALS [ ] WITHDRAWN LANDS [ ]                                                                                                                                                                                                                                                                                                                                                                                                                                                                                                                                                                                                                                                                                                                                                                                                                                                                                                                                                                                                                                                                                                                                                                                                                                                                                                                                                                                                                                                                                                                                                                                                                                                                                                                                                                                                                                                                                                                                                                                                                                                                                           |
| [ ] Claimant acknowledges that portions of the following claim(s                        | s) site(s) may be void or voidable.                                                                                                                                                                                                                                                                                                                                                                                                                                                                                                                                                                                                                                                                                                                                                                                                                                                                                                                                                                                                                                                                                                                                                                                                                                                                                                                                                                                                                                                                                                                                                                                                                                                                                                                                                                                                                                                                                                                                                                                                                                                                                            |
|                                                                                         | Signature of Claimant                                                                                                                                                                                                                                                                                                                                                                                                                                                                                                                                                                                                                                                                                                                                                                                                                                                                                                                                                                                                                                                                                                                                                                                                                                                                                                                                                                                                                                                                                                                                                                                                                                                                                                                                                                                                                                                                                                                                                                                                                                                                                                          |
| FINALADJU                                                                               | DICATION CONTRACTOR TO TOTAL T |

Attn: Dave Rowe

5900 Feedlot Rd.

Winnemucca, Nevada 89445

775-304-0644 mobile

Thank-you for your time and attention to this matter.

Sincerely,

Dave Rowe

| <u>LOCATIO</u>                                                                                                                                                                                                                                                                                                                                                                                                                                                                                                       | ON NOTICE FOR LODE MI        | NING CLAIM                              |                  |  |  |
|----------------------------------------------------------------------------------------------------------------------------------------------------------------------------------------------------------------------------------------------------------------------------------------------------------------------------------------------------------------------------------------------------------------------------------------------------------------------------------------------------------------------|------------------------------|-----------------------------------------|------------------|--|--|
| NOTICE IS HEREBY GIVIN that theSNLode mining claim has been located by Dave Rowe, whose current mailing address is 5900 Feedlot Rd., Winnemucca, NV 89445. The general course of this claim is East and West and is situated in Gila County, Arizona. This claim is approximately 600 feet in width and 1500 feet in length and contains approximately 20.66 acreage. This claims runs from the location monument on which the location notice is posted approximately5 feet in a East direction to the end line and |                              |                                         |                  |  |  |
| Quarter Section                                                                                                                                                                                                                                                                                                                                                                                                                                                                                                      | Township Range               | Meridian Cil Ni Ni                      |                  |  |  |
| <u>\$</u> \w <u>23</u> _                                                                                                                                                                                                                                                                                                                                                                                                                                                                                             | 2 N 15 E<br>2 N 15 E         | Gila and Salt River Gila and Salt River |                  |  |  |
|                                                                                                                                                                                                                                                                                                                                                                                                                                                                                                                      | 2 N 15 E                     | Gila and Salt River                     | •                |  |  |
|                                                                                                                                                                                                                                                                                                                                                                                                                                                                                                                      | <u>2 N</u> <u>15 E</u>       | Gila and Salt River                     | •                |  |  |
| The North West corner of this claim is approxim  SW corner of Section 27, Township                                                                                                                                                                                                                                                                                                                                                                                                                                   | 2 North, Range 15 West, Gila |                                         |                  |  |  |
| DATED AND POSTED on the ground this                                                                                                                                                                                                                                                                                                                                                                                                                                                                                  | day of October, 2018         |                                         |                  |  |  |
| BY:                                                                                                                                                                                                                                                                                                                                                                                                                                                                                                                  | and Dome                     | PHG BE M                                | •                |  |  |
|                                                                                                                                                                                                                                                                                                                                                                                                                                                                                                                      | ve Rowe                      | PHOENIX ARIZON                          |                  |  |  |
|                                                                                                                                                                                                                                                                                                                                                                                                                                                                                                                      | I                            |                                         |                  |  |  |
|                                                                                                                                                                                                                                                                                                                                                                                                                                                                                                                      | 23                           |                                         | <del>-2</del> 4- |  |  |
|                                                                                                                                                                                                                                                                                                                                                                                                                                                                                                                      | Ţ                            |                                         | 7                |  |  |
|                                                                                                                                                                                                                                                                                                                                                                                                                                                                                                                      |                              |                                         |                  |  |  |
|                                                                                                                                                                                                                                                                                                                                                                                                                                                                                                                      | 6000                         | Feet Due East                           |                  |  |  |
|                                                                                                                                                                                                                                                                                                                                                                                                                                                                                                                      | SN-1 -  SN-11                | SN - 21 SNC 1                           | 1                |  |  |
|                                                                                                                                                                                                                                                                                                                                                                                                                                                                                                                      | SN - 2 SN - 12               | SN - 22 SN - 32                         |                  |  |  |
| 1500 Feet due East 600 T                                                                                                                                                                                                                                                                                                                                                                                                                                                                                             | SN - 3 - SN - 13             | SN - 23 SN - 33                         |                  |  |  |
| SN LODE CLAIM . the E                                                                                                                                                                                                                                                                                                                                                                                                                                                                                                | SN - 4 SN - 14               | SN - 24 SN - 34 •                       | 4=               |  |  |
| N 8 0 1500 Feet due West LEDGED                                                                                                                                                                                                                                                                                                                                                                                                                                                                                      | SN-5 SM-15                   | SN - 25 SN - 35                         | 5                |  |  |
| X Location Monument  End Center Monument  O Comer Monument                                                                                                                                                                                                                                                                                                                                                                                                                                                           | SN-6.000 SN-16               |                                         | 25               |  |  |
| + W - E - 27                                                                                                                                                                                                                                                                                                                                                                                                                                                                                                         | - SN-7-/26SN-17              | _ SN -27 SN -37 - 0                     | -25-             |  |  |
|                                                                                                                                                                                                                                                                                                                                                                                                                                                                                                                      | SN - 8 / SN - 18             | SN - 28 SN - 38                         |                  |  |  |
| s                                                                                                                                                                                                                                                                                                                                                                                                                                                                                                                    | SN - 9 SN - 19               | SN - 29 SN - 39                         | 1                |  |  |
| SCALE: 1 INCH = 2000 FEET                                                                                                                                                                                                                                                                                                                                                                                                                                                                                            | SN - 10 SN - 20              | SN - 30 SN - 40                         | 1                |  |  |
|                                                                                                                                                                                                                                                                                                                                                                                                                                                                                                                      | 0000 E 6000                  | Feet Due West                           | 1 :              |  |  |
| 27 6000 FEET EAST                                                                                                                                                                                                                                                                                                                                                                                                                                                                                                    |                              |                                         | <del></del>      |  |  |
|                                                                                                                                                                                                                                                                                                                                                                                                                                                                                                                      | T2N R1                       | ) E                                     |                  |  |  |
| i                                                                                                                                                                                                                                                                                                                                                                                                                                                                                                                    | Î                            |                                         | · :<br>1 :       |  |  |
|                                                                                                                                                                                                                                                                                                                                                                                                                                                                                                                      | 1                            |                                         |                  |  |  |
|                                                                                                                                                                                                                                                                                                                                                                                                                                                                                                                      | i<br>                        |                                         | 1                |  |  |
|                                                                                                                                                                                                                                                                                                                                                                                                                                                                                                                      | 1                            |                                         | I<br>I           |  |  |
| <del> </del> <del> </del> 3 4                                                                                                                                                                                                                                                                                                                                                                                                                                                                                        | 3 5                          |                                         | <del>-3</del> 6  |  |  |
| ı l                                                                                                                                                                                                                                                                                                                                                                                                                                                                                                                  | . 1                          | ł                                       |                  |  |  |