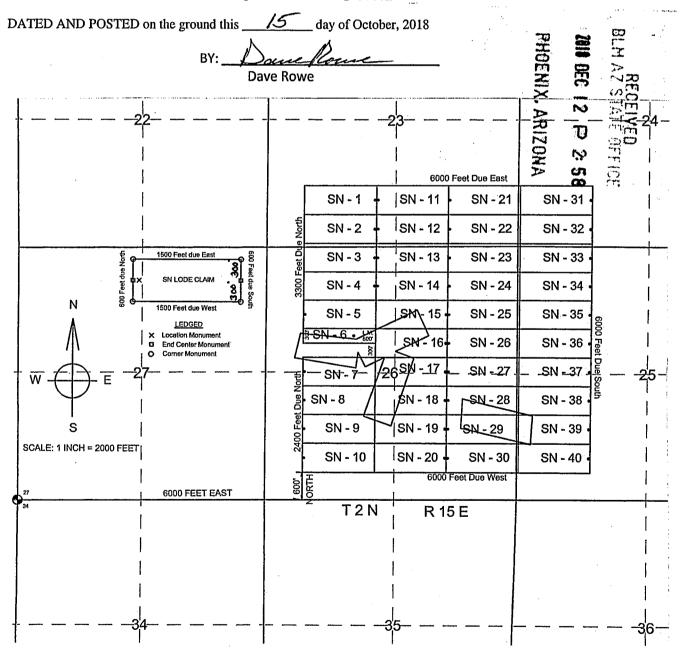

Box Number= AZ15075

Claim Begin-End: AMC452712-AMC452751

6 Location Notices-Amendments and Supporting Documents

| INING CLAIM                                                                             | STATUS FORT                                                                                                                                                                                                                                                                                                                                                                                                                                                                                                                                                                                                                                                                                                                                                                                                                                                                                                                                                                                                                                                                                                                                                                                                                                                                                                                                                                                                                                                                                                                                                                                                                                                                                                                                                                                                                                                                                                                                                                                                                                                                                                                    |
|-----------------------------------------------------------------------------------------|--------------------------------------------------------------------------------------------------------------------------------------------------------------------------------------------------------------------------------------------------------------------------------------------------------------------------------------------------------------------------------------------------------------------------------------------------------------------------------------------------------------------------------------------------------------------------------------------------------------------------------------------------------------------------------------------------------------------------------------------------------------------------------------------------------------------------------------------------------------------------------------------------------------------------------------------------------------------------------------------------------------------------------------------------------------------------------------------------------------------------------------------------------------------------------------------------------------------------------------------------------------------------------------------------------------------------------------------------------------------------------------------------------------------------------------------------------------------------------------------------------------------------------------------------------------------------------------------------------------------------------------------------------------------------------------------------------------------------------------------------------------------------------------------------------------------------------------------------------------------------------------------------------------------------------------------------------------------------------------------------------------------------------------------------------------------------------------------------------------------------------|
| Data Entered: 2 20                                                                      | MTP Checked By:                                                                                                                                                                                                                                                                                                                                                                                                                                                                                                                                                                                                                                                                                                                                                                                                                                                                                                                                                                                                                                                                                                                                                                                                                                                                                                                                                                                                                                                                                                                                                                                                                                                                                                                                                                                                                                                                                                                                                                                                                                                                                                                |
|                                                                                         | GEO Checked By:                                                                                                                                                                                                                                                                                                                                                                                                                                                                                                                                                                                                                                                                                                                                                                                                                                                                                                                                                                                                                                                                                                                                                                                                                                                                                                                                                                                                                                                                                                                                                                                                                                                                                                                                                                                                                                                                                                                                                                                                                                                                                                                |
| LEAD SERIAL NUMBER: AMC 45 2112                                                         | thru AMC 45 2751                                                                                                                                                                                                                                                                                                                                                                                                                                                                                                                                                                                                                                                                                                                                                                                                                                                                                                                                                                                                                                                                                                                                                                                                                                                                                                                                                                                                                                                                                                                                                                                                                                                                                                                                                                                                                                                                                                                                                                                                                                                                                                               |
| NUMBER OF CLAIMS & TYPE:  LODE  PLACER  ASSOCIATION PLACER  MILL SITE  TUNNEL SITE      | CHARGES:  Processing Fee @ \$20 = \$ 800  Location Fee @ \$37 = \$ 480  Maintenance Fee @ \$155 = \$ 490  Add'l Maint Fee for Assoc Placer = \$  SUBTOTAL \$                                                                                                                                                                                                                                                                                                                                                                                                                                                                                                                                                                                                                                                                                                                                                                                                                                                                                                                                                                                                                                                                                                                                                                                                                                                                                                                                                                                                                                                                                                                                                                                                                                                                                                                                                                                                                                                                                                                                                                   |
| TOTAL ACREAGE: Per Claim  (Placer Only)                                                 | Other Fees \$ Other Fees \$                                                                                                                                                                                                                                                                                                                                                                                                                                                                                                                                                                                                                                                                                                                                                                                                                                                                                                                                                                                                                                                                                                                                                                                                                                                                                                                                                                                                                                                                                                                                                                                                                                                                                                                                                                                                                                                                                                                                                                                                                                                                                                    |
| LECAL DESCRIPTION 71                                                                    | TOTAL \$ 8,480    A   TIMELY FILED: Yes [ No [ ]     BC   33,-26                                                                                                                                                                                                                                                                                                                                                                                                                                                                                                                                                                                                                                                                                                                                                                                                                                                                                                                                                                                                                                                                                                                                                                                                                                                                                                                                                                                                                                                                                                                                                                                                                                                                                                                                                                                                                                                                                                                                                                                                                                                               |
|                                                                                         | ECEC                                                                                                                                                                                                                                                                                                                                                                                                                                                                                                                                                                                                                                                                                                                                                                                                                                                                                                                                                                                                                                                                                                                                                                                                                                                                                                                                                                                                                                                                                                                                                                                                                                                                                                                                                                                                                                                                                                                                                                                                                                                                                                                           |
|                                                                                         | EC                                                                                                                                                                                                                                                                                                                                                                                                                                                                                                                                                                                                                                                                                                                                                                                                                                                                                                                                                                                                                                                                                                                                                                                                                                                                                                                                                                                                                                                                                                                                                                                                                                                                                                                                                                                                                                                                                                                                                                                                                                                                                                                             |
| RIM ( ) FOREST SERVICE ( )                                                              | SUBJ TO PL 359: Yes [ ] No [ ]                                                                                                                                                                                                                                                                                                                                                                                                                                                                                                                                                                                                                                                                                                                                                                                                                                                                                                                                                                                                                                                                                                                                                                                                                                                                                                                                                                                                                                                                                                                                                                                                                                                                                                                                                                                                                                                                                                                                                                                                                                                                                                 |
| SPLIT ESTATE: N/A [ ] SX [ ] PX [ ] OTHER [  SRHA [ ] Was proper Notice filed if locate | d on SHRA Land? Yes[] No[]                                                                                                                                                                                                                                                                                                                                                                                                                                                                                                                                                                                                                                                                                                                                                                                                                                                                                                                                                                                                                                                                                                                                                                                                                                                                                                                                                                                                                                                                                                                                                                                                                                                                                                                                                                                                                                                                                                                                                                                                                                                                                                     |
| RECONVEYED MINERALS ON BLM LAND REQUIRE OPENING Open to Entry On N/A                    | ORDER FROM 1944 TO 1993:                                                                                                                                                                                                                                                                                                                                                                                                                                                                                                                                                                                                                                                                                                                                                                                                                                                                                                                                                                                                                                                                                                                                                                                                                                                                                                                                                                                                                                                                                                                                                                                                                                                                                                                                                                                                                                                                                                                                                                                                                                                                                                       |
| COMMENTS/STATUS: VOID [ ] PARTIALLY VOID [ ] OTHER [ ]                                  | PVT MINERALS [ ] WITHDRAWN LANDS [ ]                                                                                                                                                                                                                                                                                                                                                                                                                                                                                                                                                                                                                                                                                                                                                                                                                                                                                                                                                                                                                                                                                                                                                                                                                                                                                                                                                                                                                                                                                                                                                                                                                                                                                                                                                                                                                                                                                                                                                                                                                                                                                           |
| [ ] Claimant acknowledges that portions of the following claim(s                        | s) site(s) may be void or voidable.                                                                                                                                                                                                                                                                                                                                                                                                                                                                                                                                                                                                                                                                                                                                                                                                                                                                                                                                                                                                                                                                                                                                                                                                                                                                                                                                                                                                                                                                                                                                                                                                                                                                                                                                                                                                                                                                                                                                                                                                                                                                                            |
|                                                                                         | Signature of Claimant                                                                                                                                                                                                                                                                                                                                                                                                                                                                                                                                                                                                                                                                                                                                                                                                                                                                                                                                                                                                                                                                                                                                                                                                                                                                                                                                                                                                                                                                                                                                                                                                                                                                                                                                                                                                                                                                                                                                                                                                                                                                                                          |
| FINALADJU                                                                               | DICATION CONTRACTOR TO TOTAL T |

INITIALS \_\_\_\_

DATE

DAVE ROWE 5900 FEEDLOT ROAD WINNEMUCCA, NEVADA 89445 (775) 304-0644 mobile

December 10, 2018

DEPT. OF INTERIOR, ARIZONA BLM ONE NORTH CENTRAL AVE., SUITE 800 PHOENIX, ARIZONA 85004-4427 BLM AT STATE DEFIC

RE: RECORDING SN 1-40 LODE MINING CLAIMS

Pease find enclosed 40 Notice of Location, (SN 1-40), and a check number 6363 in the amount of \$8,480.00 to cover the \$212.00 per Claim Recording fee's.

When Recorded Please Return to:

Attn: Dave Rowe

5900 Feedlot Rd.

Winnemucca, Nevada 89445

775-304-0644 mobile

Thank-you for your time and attention to this matter.

Sincerely,

Dave Rowe

| <u>LOCATIO</u>                                                                                                                                                                                                                                                                                                                                                                                                                                                                                                       | ON NOTICE FOR LODE MI        | NING CLAIM                              |                  |  |  |
|----------------------------------------------------------------------------------------------------------------------------------------------------------------------------------------------------------------------------------------------------------------------------------------------------------------------------------------------------------------------------------------------------------------------------------------------------------------------------------------------------------------------|------------------------------|-----------------------------------------|------------------|--|--|
| NOTICE IS HEREBY GIVIN that theSNLode mining claim has been located by Dave Rowe, whose current mailing address is 5900 Feedlot Rd., Winnemucca, NV 89445. The general course of this claim is East and West and is situated in Gila County, Arizona. This claim is approximately 600 feet in width and 1500 feet in length and contains approximately 20.66 acreage. This claims runs from the location monument on which the location notice is posted approximately5 feet in a East direction to the end line and |                              |                                         |                  |  |  |
| Quarter Section                                                                                                                                                                                                                                                                                                                                                                                                                                                                                                      | Township Range               | Meridian Cil Ni Ni                      |                  |  |  |
| <u>\$</u> \w <u>23</u> _                                                                                                                                                                                                                                                                                                                                                                                                                                                                                             | 2 N 15 E<br>2 N 15 E         | Gila and Salt River Gila and Salt River |                  |  |  |
|                                                                                                                                                                                                                                                                                                                                                                                                                                                                                                                      | 2 N 15 E                     | Gila and Salt River                     | •                |  |  |
|                                                                                                                                                                                                                                                                                                                                                                                                                                                                                                                      | <u>2 N</u> <u>15 E</u>       | Gila and Salt River                     | •                |  |  |
| The North West corner of this claim is approxim  SW corner of Section 27, Township                                                                                                                                                                                                                                                                                                                                                                                                                                   | 2 North, Range 15 West, Gila |                                         |                  |  |  |
| DATED AND POSTED on the ground this                                                                                                                                                                                                                                                                                                                                                                                                                                                                                  | day of October, 2018         |                                         |                  |  |  |
| BY:                                                                                                                                                                                                                                                                                                                                                                                                                                                                                                                  | and Dome                     | PHG BE M                                | •                |  |  |
|                                                                                                                                                                                                                                                                                                                                                                                                                                                                                                                      | ve Rowe                      | PHOENIX ARIZON                          |                  |  |  |
|                                                                                                                                                                                                                                                                                                                                                                                                                                                                                                                      | I                            |                                         |                  |  |  |
|                                                                                                                                                                                                                                                                                                                                                                                                                                                                                                                      | 23                           |                                         | <del>-2</del> 4- |  |  |
|                                                                                                                                                                                                                                                                                                                                                                                                                                                                                                                      | Ţ                            |                                         | 7                |  |  |
|                                                                                                                                                                                                                                                                                                                                                                                                                                                                                                                      |                              |                                         |                  |  |  |
|                                                                                                                                                                                                                                                                                                                                                                                                                                                                                                                      | 6000                         | Feet Due East                           |                  |  |  |
|                                                                                                                                                                                                                                                                                                                                                                                                                                                                                                                      | SN-1 -  SN-11                | SN - 21 SNC 1                           | 1                |  |  |
|                                                                                                                                                                                                                                                                                                                                                                                                                                                                                                                      | SN - 2 SN - 12               | SN - 22 SN - 32                         |                  |  |  |
| 1500 Feet due East 600 T                                                                                                                                                                                                                                                                                                                                                                                                                                                                                             | SN - 3 - SN - 13             | SN - 23 SN - 33                         |                  |  |  |
| SN LODE CLAIM . the E                                                                                                                                                                                                                                                                                                                                                                                                                                                                                                | SN - 4 SN - 14               | SN - 24 SN - 34 •                       | 4=               |  |  |
| N 8 0 1500 Feet due West LEDGED                                                                                                                                                                                                                                                                                                                                                                                                                                                                                      | SN-5 SM-15                   | SN - 25 SN - 35                         | 5                |  |  |
| X Location Monument  End Center Monument  O Comer Monument                                                                                                                                                                                                                                                                                                                                                                                                                                                           | SN-6.000 SN-16               |                                         | 25               |  |  |
| + W - E - 27                                                                                                                                                                                                                                                                                                                                                                                                                                                                                                         | - SN-7-/26SN-17              | _ SN -27 SN -37 - 0                     | -25-             |  |  |
|                                                                                                                                                                                                                                                                                                                                                                                                                                                                                                                      | SN - 8 / SN - 18             | SN - 28 SN - 38                         |                  |  |  |
| s                                                                                                                                                                                                                                                                                                                                                                                                                                                                                                                    | SN - 9 SN - 19               | SN - 29 SN - 39                         | 1                |  |  |
| SCALE: 1 INCH = 2000 FEET                                                                                                                                                                                                                                                                                                                                                                                                                                                                                            | SN - 10 SN - 20              | SN - 30 SN - 40                         | 1                |  |  |
|                                                                                                                                                                                                                                                                                                                                                                                                                                                                                                                      | 0000 E 6000                  | Feet Due West                           | 1 :              |  |  |
| 27 6000 FEET EAST                                                                                                                                                                                                                                                                                                                                                                                                                                                                                                    |                              |                                         | <del></del>      |  |  |
|                                                                                                                                                                                                                                                                                                                                                                                                                                                                                                                      | T2N R1                       | ) E                                     |                  |  |  |
| i                                                                                                                                                                                                                                                                                                                                                                                                                                                                                                                    | Î                            |                                         | · :<br>1 :       |  |  |
|                                                                                                                                                                                                                                                                                                                                                                                                                                                                                                                      | 1                            |                                         |                  |  |  |
|                                                                                                                                                                                                                                                                                                                                                                                                                                                                                                                      | i<br>                        |                                         | 1                |  |  |
|                                                                                                                                                                                                                                                                                                                                                                                                                                                                                                                      | 1                            |                                         | I<br>I           |  |  |
| <del> </del> <del> </del> 3 4                                                                                                                                                                                                                                                                                                                                                                                                                                                                                        | 3 5                          |                                         | <del>-3</del> 6  |  |  |
| ı l                                                                                                                                                                                                                                                                                                                                                                                                                                                                                                                  | . 1                          | ł                                       |                  |  |  |