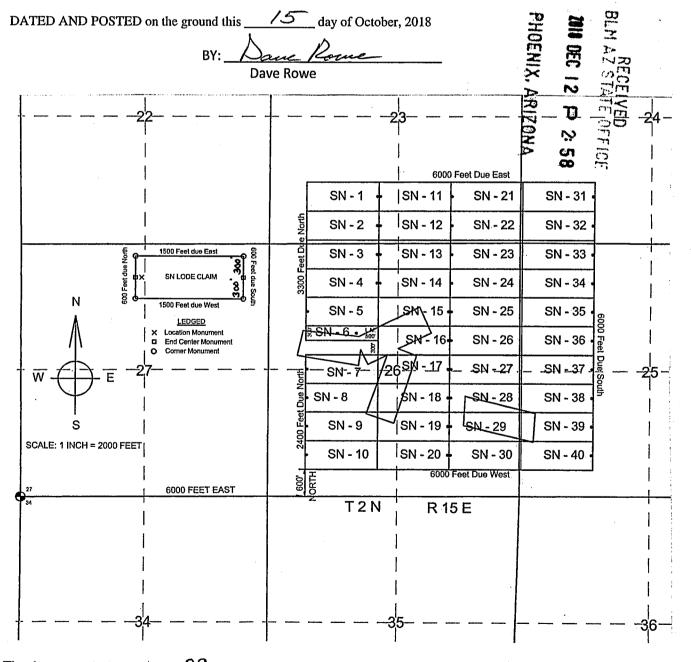

Box Number= AZ15075

Claim Begin-End: AMC452712-AMC452751

6 Location Notices-Amendments and Supporting Documents

| INING CLAIM                                                                             | STATUS FORT                                                                                                                                                                                                                                                                                                                                                                                                                                                                                                                                                                                                                                                                                                                                                                                                                                                                                                                                                                                                                                                                                                                                                                                                                                                                                                                                                                                                                                                                                                                                                                                                                                                                                                                                                                                                                                                                                                                                                                                                                                                                                                                    |
|-----------------------------------------------------------------------------------------|--------------------------------------------------------------------------------------------------------------------------------------------------------------------------------------------------------------------------------------------------------------------------------------------------------------------------------------------------------------------------------------------------------------------------------------------------------------------------------------------------------------------------------------------------------------------------------------------------------------------------------------------------------------------------------------------------------------------------------------------------------------------------------------------------------------------------------------------------------------------------------------------------------------------------------------------------------------------------------------------------------------------------------------------------------------------------------------------------------------------------------------------------------------------------------------------------------------------------------------------------------------------------------------------------------------------------------------------------------------------------------------------------------------------------------------------------------------------------------------------------------------------------------------------------------------------------------------------------------------------------------------------------------------------------------------------------------------------------------------------------------------------------------------------------------------------------------------------------------------------------------------------------------------------------------------------------------------------------------------------------------------------------------------------------------------------------------------------------------------------------------|
| Data Entered: 2 20                                                                      | MTP Checked By:                                                                                                                                                                                                                                                                                                                                                                                                                                                                                                                                                                                                                                                                                                                                                                                                                                                                                                                                                                                                                                                                                                                                                                                                                                                                                                                                                                                                                                                                                                                                                                                                                                                                                                                                                                                                                                                                                                                                                                                                                                                                                                                |
|                                                                                         | GEO Checked By:                                                                                                                                                                                                                                                                                                                                                                                                                                                                                                                                                                                                                                                                                                                                                                                                                                                                                                                                                                                                                                                                                                                                                                                                                                                                                                                                                                                                                                                                                                                                                                                                                                                                                                                                                                                                                                                                                                                                                                                                                                                                                                                |
| LEAD SERIAL NUMBER: AMC 45 2112                                                         | thru AMC 45 2751                                                                                                                                                                                                                                                                                                                                                                                                                                                                                                                                                                                                                                                                                                                                                                                                                                                                                                                                                                                                                                                                                                                                                                                                                                                                                                                                                                                                                                                                                                                                                                                                                                                                                                                                                                                                                                                                                                                                                                                                                                                                                                               |
| NUMBER OF CLAIMS & TYPE:  LODE  PLACER  ASSOCIATION PLACER  MILL SITE  TUNNEL SITE      | CHARGES:  Processing Fee @ \$20 = \$ 800  Location Fee @ \$37 = \$ 480  Maintenance Fee @ \$155 = \$ 490  Add'l Maint Fee for Assoc Placer = \$  SUBTOTAL \$                                                                                                                                                                                                                                                                                                                                                                                                                                                                                                                                                                                                                                                                                                                                                                                                                                                                                                                                                                                                                                                                                                                                                                                                                                                                                                                                                                                                                                                                                                                                                                                                                                                                                                                                                                                                                                                                                                                                                                   |
| TOTAL ACREAGE: Per Claim  (Placer Only)                                                 | Other Fees \$ Other Fees \$                                                                                                                                                                                                                                                                                                                                                                                                                                                                                                                                                                                                                                                                                                                                                                                                                                                                                                                                                                                                                                                                                                                                                                                                                                                                                                                                                                                                                                                                                                                                                                                                                                                                                                                                                                                                                                                                                                                                                                                                                                                                                                    |
| LECAL DESCRIPTION 71                                                                    | TOTAL \$ 8,480    A   TIMELY FILED: Yes [ No [ ]     BC   33,-26                                                                                                                                                                                                                                                                                                                                                                                                                                                                                                                                                                                                                                                                                                                                                                                                                                                                                                                                                                                                                                                                                                                                                                                                                                                                                                                                                                                                                                                                                                                                                                                                                                                                                                                                                                                                                                                                                                                                                                                                                                                               |
|                                                                                         | ECEC                                                                                                                                                                                                                                                                                                                                                                                                                                                                                                                                                                                                                                                                                                                                                                                                                                                                                                                                                                                                                                                                                                                                                                                                                                                                                                                                                                                                                                                                                                                                                                                                                                                                                                                                                                                                                                                                                                                                                                                                                                                                                                                           |
|                                                                                         | EC                                                                                                                                                                                                                                                                                                                                                                                                                                                                                                                                                                                                                                                                                                                                                                                                                                                                                                                                                                                                                                                                                                                                                                                                                                                                                                                                                                                                                                                                                                                                                                                                                                                                                                                                                                                                                                                                                                                                                                                                                                                                                                                             |
| RIM ( ) FOREST SERVICE ( )                                                              | SUBJ TO PL 359: Yes [ ] No [ ]                                                                                                                                                                                                                                                                                                                                                                                                                                                                                                                                                                                                                                                                                                                                                                                                                                                                                                                                                                                                                                                                                                                                                                                                                                                                                                                                                                                                                                                                                                                                                                                                                                                                                                                                                                                                                                                                                                                                                                                                                                                                                                 |
| SPLIT ESTATE: N/A [ ] SX [ ] PX [ ] OTHER [  SRHA [ ] Was proper Notice filed if locate | d on SHRA Land? Yes[] No[]                                                                                                                                                                                                                                                                                                                                                                                                                                                                                                                                                                                                                                                                                                                                                                                                                                                                                                                                                                                                                                                                                                                                                                                                                                                                                                                                                                                                                                                                                                                                                                                                                                                                                                                                                                                                                                                                                                                                                                                                                                                                                                     |
| RECONVEYED MINERALS ON BLM LAND REQUIRE OPENING Open to Entry On N/A                    | ORDER FROM 1944 TO 1993:                                                                                                                                                                                                                                                                                                                                                                                                                                                                                                                                                                                                                                                                                                                                                                                                                                                                                                                                                                                                                                                                                                                                                                                                                                                                                                                                                                                                                                                                                                                                                                                                                                                                                                                                                                                                                                                                                                                                                                                                                                                                                                       |
| COMMENTS/STATUS: VOID [ ] PARTIALLY VOID [ ] OTHER [ ]                                  | PVT MINERALS [ ] WITHDRAWN LANDS [ ]                                                                                                                                                                                                                                                                                                                                                                                                                                                                                                                                                                                                                                                                                                                                                                                                                                                                                                                                                                                                                                                                                                                                                                                                                                                                                                                                                                                                                                                                                                                                                                                                                                                                                                                                                                                                                                                                                                                                                                                                                                                                                           |
| [ ] Claimant acknowledges that portions of the following claim(s                        | s) site(s) may be void or voidable.                                                                                                                                                                                                                                                                                                                                                                                                                                                                                                                                                                                                                                                                                                                                                                                                                                                                                                                                                                                                                                                                                                                                                                                                                                                                                                                                                                                                                                                                                                                                                                                                                                                                                                                                                                                                                                                                                                                                                                                                                                                                                            |
|                                                                                         | Signature of Claimant                                                                                                                                                                                                                                                                                                                                                                                                                                                                                                                                                                                                                                                                                                                                                                                                                                                                                                                                                                                                                                                                                                                                                                                                                                                                                                                                                                                                                                                                                                                                                                                                                                                                                                                                                                                                                                                                                                                                                                                                                                                                                                          |
| FINALADJU                                                                               | DICATION CONTRACTOR TO TOTAL T |

Attn: Dave Rowe

5900 Feedlot Rd.

Winnemucca, Nevada 89445

775-304-0644 mobile

Thank-you for your time and attention to this matter.

Sincerely,

Dave Rowe

| <u>LOCATIO</u>                                                                                                                                                                                                                                                                                                                                                                                                                                                                                                       | ON NOTICE FOR LODE MI        | NING CLAIM                              |                  |  |  |
|----------------------------------------------------------------------------------------------------------------------------------------------------------------------------------------------------------------------------------------------------------------------------------------------------------------------------------------------------------------------------------------------------------------------------------------------------------------------------------------------------------------------|------------------------------|-----------------------------------------|------------------|--|--|
| NOTICE IS HEREBY GIVIN that theSNLode mining claim has been located by Dave Rowe, whose current mailing address is 5900 Feedlot Rd., Winnemucca, NV 89445. The general course of this claim is East and West and is situated in Gila County, Arizona. This claim is approximately 600 feet in width and 1500 feet in length and contains approximately 20.66 acreage. This claims runs from the location monument on which the location notice is posted approximately5 feet in a East direction to the end line and |                              |                                         |                  |  |  |
| Quarter Section                                                                                                                                                                                                                                                                                                                                                                                                                                                                                                      | Township Range               | Meridian Cil Ni Ni                      |                  |  |  |
| <u>\$</u> \w <u>23</u> _                                                                                                                                                                                                                                                                                                                                                                                                                                                                                             | 2 N 15 E<br>2 N 15 E         | Gila and Salt River Gila and Salt River |                  |  |  |
|                                                                                                                                                                                                                                                                                                                                                                                                                                                                                                                      | 2 N 15 E                     | Gila and Salt River                     | •                |  |  |
|                                                                                                                                                                                                                                                                                                                                                                                                                                                                                                                      | <u>2 N</u> <u>15 E</u>       | Gila and Salt River                     | •                |  |  |
| The North West corner of this claim is approxim  SW corner of Section 27, Township                                                                                                                                                                                                                                                                                                                                                                                                                                   | 2 North, Range 15 West, Gila |                                         |                  |  |  |
| DATED AND POSTED on the ground this                                                                                                                                                                                                                                                                                                                                                                                                                                                                                  | day of October, 2018         |                                         |                  |  |  |
| BY:                                                                                                                                                                                                                                                                                                                                                                                                                                                                                                                  | and Dome                     | PHG BE M                                | •                |  |  |
|                                                                                                                                                                                                                                                                                                                                                                                                                                                                                                                      | ve Rowe                      | PHOENIX ARIZON                          |                  |  |  |
|                                                                                                                                                                                                                                                                                                                                                                                                                                                                                                                      | I                            |                                         |                  |  |  |
|                                                                                                                                                                                                                                                                                                                                                                                                                                                                                                                      | 23                           |                                         | <del>-2</del> 4- |  |  |
|                                                                                                                                                                                                                                                                                                                                                                                                                                                                                                                      | Ţ                            |                                         | 7                |  |  |
|                                                                                                                                                                                                                                                                                                                                                                                                                                                                                                                      |                              |                                         |                  |  |  |
|                                                                                                                                                                                                                                                                                                                                                                                                                                                                                                                      | 6000                         | Feet Due East                           |                  |  |  |
|                                                                                                                                                                                                                                                                                                                                                                                                                                                                                                                      | SN-1 -  SN-11                | SN - 21 SNC 1                           | 1                |  |  |
|                                                                                                                                                                                                                                                                                                                                                                                                                                                                                                                      | SN - 2 SN - 12               | SN - 22 SN - 32                         |                  |  |  |
| 1500 Feet due East 600 T                                                                                                                                                                                                                                                                                                                                                                                                                                                                                             | SN - 3 - SN - 13             | SN - 23 SN - 33                         |                  |  |  |
| SN LODE CLAIM . the E                                                                                                                                                                                                                                                                                                                                                                                                                                                                                                | SN - 4 SN - 14               | SN - 24 SN - 34 •                       | 4=               |  |  |
| N 8 0 1500 Feet due West LEDGED                                                                                                                                                                                                                                                                                                                                                                                                                                                                                      | SN-5 SM-15                   | SN - 25 SN - 35                         | 5                |  |  |
| X Location Monument  End Center Monument  O Comer Monument                                                                                                                                                                                                                                                                                                                                                                                                                                                           | SN-6.000 SN-16               |                                         | 25               |  |  |
| + W - E - 27                                                                                                                                                                                                                                                                                                                                                                                                                                                                                                         | - SN-7-/26SN-17              | _ SN -27 SN -37 - 0                     | -25-             |  |  |
|                                                                                                                                                                                                                                                                                                                                                                                                                                                                                                                      | SN - 8 / SN - 18             | SN - 28 SN - 38                         |                  |  |  |
| s                                                                                                                                                                                                                                                                                                                                                                                                                                                                                                                    | SN - 9 SN - 19               | SN - 29 SN - 39                         | 1                |  |  |
| SCALE: 1 INCH = 2000 FEET                                                                                                                                                                                                                                                                                                                                                                                                                                                                                            | SN - 10 SN - 20              | SN - 30 SN - 40                         | 1                |  |  |
|                                                                                                                                                                                                                                                                                                                                                                                                                                                                                                                      | 0000 E 6000                  | Feet Due West                           | 1 :              |  |  |
| 27 6000 FEET EAST                                                                                                                                                                                                                                                                                                                                                                                                                                                                                                    |                              |                                         | <del></del>      |  |  |
|                                                                                                                                                                                                                                                                                                                                                                                                                                                                                                                      | T2N R1                       | ) E                                     |                  |  |  |
| i                                                                                                                                                                                                                                                                                                                                                                                                                                                                                                                    | Î                            |                                         | · :<br>1 :       |  |  |
|                                                                                                                                                                                                                                                                                                                                                                                                                                                                                                                      | 1                            |                                         |                  |  |  |
|                                                                                                                                                                                                                                                                                                                                                                                                                                                                                                                      | i<br>                        |                                         | 1                |  |  |
|                                                                                                                                                                                                                                                                                                                                                                                                                                                                                                                      | 1                            |                                         | I<br>I           |  |  |
| <del> </del> <del> </del> 3 4                                                                                                                                                                                                                                                                                                                                                                                                                                                                                        | 3 5                          |                                         | <del>-3</del> 6  |  |  |
| ı l                                                                                                                                                                                                                                                                                                                                                                                                                                                                                                                  | . 1                          | ł                                       |                  |  |  |