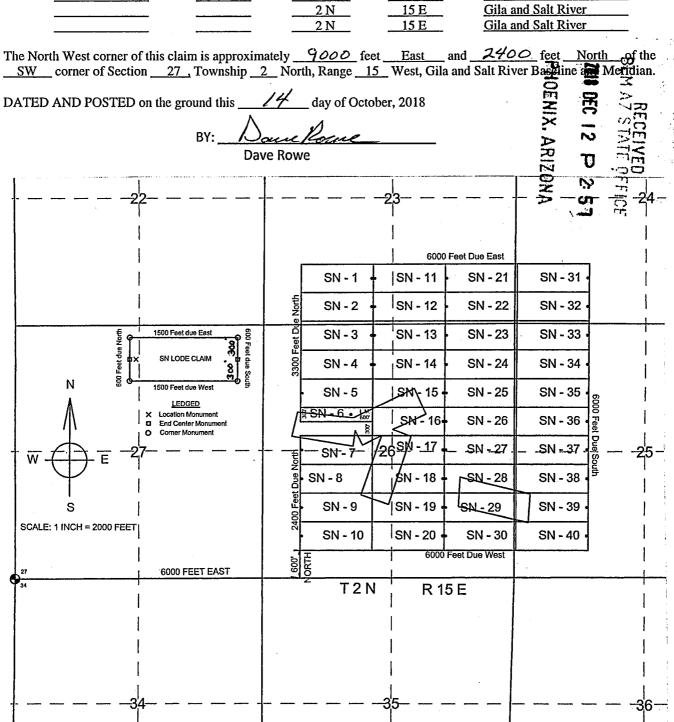

Attn: Dave Rowe

5900 Feedlot Rd.

Winnemucca, Nevada 89445

775-304-0644 mobile

Thank-you for your time and attention to this matter.

Sincerely,

Dave Rowe

| <u>LOCATIO</u>                                                                                                                                                                                                                                                                                                                                                                                                                                                                                                       | ON NOTICE FOR LODE MI        | NING CLAIM                              |                  |  |  |
|----------------------------------------------------------------------------------------------------------------------------------------------------------------------------------------------------------------------------------------------------------------------------------------------------------------------------------------------------------------------------------------------------------------------------------------------------------------------------------------------------------------------|------------------------------|-----------------------------------------|------------------|--|--|
| NOTICE IS HEREBY GIVIN that theSNLode mining claim has been located by Dave Rowe, whose current mailing address is 5900 Feedlot Rd., Winnemucca, NV 89445. The general course of this claim is East and West and is situated in Gila County, Arizona. This claim is approximately 600 feet in width and 1500 feet in length and contains approximately 20.66 acreage. This claims runs from the location monument on which the location notice is posted approximately5 feet in a East direction to the end line and |                              |                                         |                  |  |  |
| Quarter Section                                                                                                                                                                                                                                                                                                                                                                                                                                                                                                      | Township Range               | Meridian Cil Ni Ni                      |                  |  |  |
| <u>\$</u> \w <u>23</u> _                                                                                                                                                                                                                                                                                                                                                                                                                                                                                             | 2 N 15 E<br>2 N 15 E         | Gila and Salt River Gila and Salt River |                  |  |  |
|                                                                                                                                                                                                                                                                                                                                                                                                                                                                                                                      | 2 N 15 E                     | Gila and Salt River                     | •                |  |  |
|                                                                                                                                                                                                                                                                                                                                                                                                                                                                                                                      | <u>2 N</u> <u>15 E</u>       | Gila and Salt River                     | •                |  |  |
| The North West corner of this claim is approxim  SW corner of Section 27, Township                                                                                                                                                                                                                                                                                                                                                                                                                                   | 2 North, Range 15 West, Gila |                                         |                  |  |  |
| DATED AND POSTED on the ground this                                                                                                                                                                                                                                                                                                                                                                                                                                                                                  | day of October, 2018         |                                         |                  |  |  |
| BY:                                                                                                                                                                                                                                                                                                                                                                                                                                                                                                                  | and Dome                     | PHG BE M                                | •                |  |  |
|                                                                                                                                                                                                                                                                                                                                                                                                                                                                                                                      | ve Rowe                      | PHOENIX ARIZON                          |                  |  |  |
|                                                                                                                                                                                                                                                                                                                                                                                                                                                                                                                      | I                            |                                         |                  |  |  |
|                                                                                                                                                                                                                                                                                                                                                                                                                                                                                                                      | 23                           |                                         | <del>-2</del> 4- |  |  |
|                                                                                                                                                                                                                                                                                                                                                                                                                                                                                                                      | Ţ                            |                                         | 7                |  |  |
|                                                                                                                                                                                                                                                                                                                                                                                                                                                                                                                      |                              |                                         |                  |  |  |
|                                                                                                                                                                                                                                                                                                                                                                                                                                                                                                                      | 6000                         | Feet Due East                           |                  |  |  |
|                                                                                                                                                                                                                                                                                                                                                                                                                                                                                                                      | SN-1 -  SN-11                | SN - 21 SNC 1                           | 1                |  |  |
|                                                                                                                                                                                                                                                                                                                                                                                                                                                                                                                      | SN - 2 SN - 12               | SN - 22 SN - 32                         |                  |  |  |
| 1500 Feet due East 600 T                                                                                                                                                                                                                                                                                                                                                                                                                                                                                             | SN - 3 - SN - 13             | SN - 23 SN - 33                         |                  |  |  |
| SN LODE CLAIM . the E                                                                                                                                                                                                                                                                                                                                                                                                                                                                                                | SN - 4 SN - 14               | SN - 24 SN - 34 •                       | 4=               |  |  |
| N 8 0 1500 Feet due West LEDGED                                                                                                                                                                                                                                                                                                                                                                                                                                                                                      | SN-5 SM-15                   | SN - 25 SN - 35                         | 5                |  |  |
| X Location Monument  End Center Monument  O Comer Monument                                                                                                                                                                                                                                                                                                                                                                                                                                                           | SN-6.000 SN-16               |                                         | 25               |  |  |
| + W - E - 27                                                                                                                                                                                                                                                                                                                                                                                                                                                                                                         | - SN-7-/26SN-17              | _ SN -27 SN -37 - 0                     | -25-             |  |  |
|                                                                                                                                                                                                                                                                                                                                                                                                                                                                                                                      | SN - 8 / SN - 18             | SN - 28 SN - 38                         |                  |  |  |
| s                                                                                                                                                                                                                                                                                                                                                                                                                                                                                                                    | SN - 9 SN - 19               | SN - 29 SN - 39                         | 1                |  |  |
| SCALE: 1 INCH = 2000 FEET                                                                                                                                                                                                                                                                                                                                                                                                                                                                                            | SN - 10 SN - 20              | SN - 30 SN - 40                         | 1                |  |  |
|                                                                                                                                                                                                                                                                                                                                                                                                                                                                                                                      | 0000 E 6000                  | Feet Due West                           | 1 :              |  |  |
| 27 6000 FEET EAST                                                                                                                                                                                                                                                                                                                                                                                                                                                                                                    |                              |                                         | <del></del>      |  |  |
|                                                                                                                                                                                                                                                                                                                                                                                                                                                                                                                      | T2N R1                       | ) E                                     |                  |  |  |
| i                                                                                                                                                                                                                                                                                                                                                                                                                                                                                                                    | Î                            |                                         | · :<br>1 :       |  |  |
|                                                                                                                                                                                                                                                                                                                                                                                                                                                                                                                      | 1                            |                                         |                  |  |  |
|                                                                                                                                                                                                                                                                                                                                                                                                                                                                                                                      | i<br>                        |                                         | 1                |  |  |
|                                                                                                                                                                                                                                                                                                                                                                                                                                                                                                                      | 1                            |                                         | I<br>I           |  |  |
| <del> </del> <del> </del> 3 4                                                                                                                                                                                                                                                                                                                                                                                                                                                                                        | 3 5                          |                                         | <del>-3</del> 6  |  |  |
| ı l                                                                                                                                                                                                                                                                                                                                                                                                                                                                                                                  | . 1                          | ł                                       |                  |  |  |