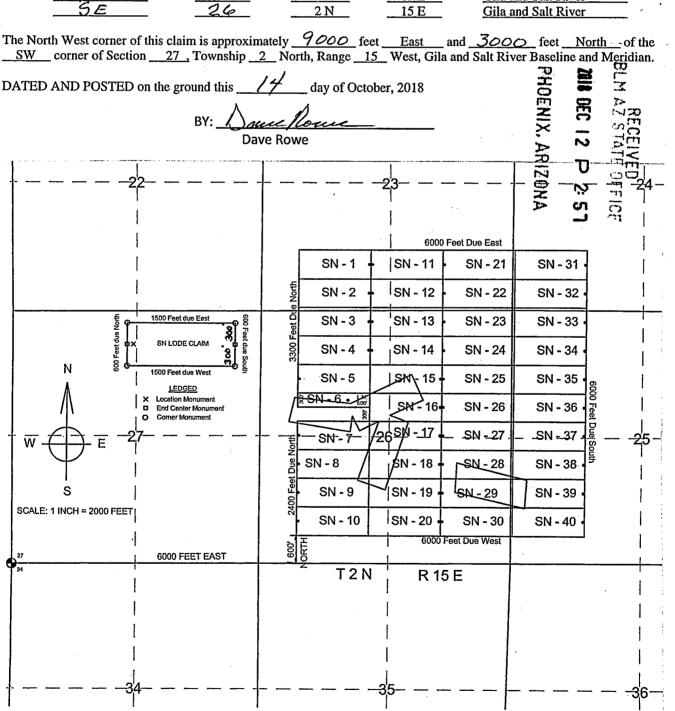

Attn: Dave Rowe

5900 Feedlot Rd.

Winnemucca, Nevada 89445

775-304-0644 mobile

Thank-you for your time and attention to this matter.

Sincerely,

Dave Rowe

| <u>LOCATIO</u>                                                                                                                                                                                                                                                                                                                                                                                                                                                                                                       | ON NOTICE FOR LODE MI        | NING CLAIM                              |                  |  |  |
|----------------------------------------------------------------------------------------------------------------------------------------------------------------------------------------------------------------------------------------------------------------------------------------------------------------------------------------------------------------------------------------------------------------------------------------------------------------------------------------------------------------------|------------------------------|-----------------------------------------|------------------|--|--|
| NOTICE IS HEREBY GIVIN that theSNLode mining claim has been located by Dave Rowe, whose current mailing address is 5900 Feedlot Rd., Winnemucca, NV 89445. The general course of this claim is East and West and is situated in Gila County, Arizona. This claim is approximately 600 feet in width and 1500 feet in length and contains approximately 20.66 acreage. This claims runs from the location monument on which the location notice is posted approximately5 feet in a East direction to the end line and |                              |                                         |                  |  |  |
| Quarter Section                                                                                                                                                                                                                                                                                                                                                                                                                                                                                                      | Township Range               | Meridian Cil Ni Ni                      |                  |  |  |
| <u>\$</u> \w <u>23</u> _                                                                                                                                                                                                                                                                                                                                                                                                                                                                                             | 2 N 15 E<br>2 N 15 E         | Gila and Salt River Gila and Salt River |                  |  |  |
|                                                                                                                                                                                                                                                                                                                                                                                                                                                                                                                      | 2 N 15 E                     | Gila and Salt River                     | •                |  |  |
|                                                                                                                                                                                                                                                                                                                                                                                                                                                                                                                      | <u>2 N</u> <u>15 E</u>       | Gila and Salt River                     | •                |  |  |
| The North West corner of this claim is approxim  SW corner of Section 27, Township                                                                                                                                                                                                                                                                                                                                                                                                                                   | 2 North, Range 15 West, Gila |                                         |                  |  |  |
| DATED AND POSTED on the ground this                                                                                                                                                                                                                                                                                                                                                                                                                                                                                  | day of October, 2018         |                                         |                  |  |  |
| BY:                                                                                                                                                                                                                                                                                                                                                                                                                                                                                                                  | and Dome                     | PHG BE M                                | •                |  |  |
|                                                                                                                                                                                                                                                                                                                                                                                                                                                                                                                      | ve Rowe                      | PHOENIX ARIZON                          |                  |  |  |
|                                                                                                                                                                                                                                                                                                                                                                                                                                                                                                                      | I                            |                                         |                  |  |  |
|                                                                                                                                                                                                                                                                                                                                                                                                                                                                                                                      | 23                           |                                         | <del>-2</del> 4- |  |  |
|                                                                                                                                                                                                                                                                                                                                                                                                                                                                                                                      | Ţ                            |                                         | 7                |  |  |
|                                                                                                                                                                                                                                                                                                                                                                                                                                                                                                                      |                              |                                         |                  |  |  |
|                                                                                                                                                                                                                                                                                                                                                                                                                                                                                                                      | 6000                         | Feet Due East                           |                  |  |  |
|                                                                                                                                                                                                                                                                                                                                                                                                                                                                                                                      | SN-1 -  SN-11                | SN - 21 SNC 1                           | 1                |  |  |
|                                                                                                                                                                                                                                                                                                                                                                                                                                                                                                                      | SN - 2 SN - 12               | SN - 22 SN - 32                         |                  |  |  |
| 1500 Feet due East 600 T                                                                                                                                                                                                                                                                                                                                                                                                                                                                                             | SN - 3 - SN - 13             | SN - 23 SN - 33                         |                  |  |  |
| SN LODE CLAIM . the E                                                                                                                                                                                                                                                                                                                                                                                                                                                                                                | SN - 4 SN - 14               | SN - 24 SN - 34 •                       | 4=               |  |  |
| N 8 0 1500 Feet due West LEDGED                                                                                                                                                                                                                                                                                                                                                                                                                                                                                      | SN-5 SM-15                   | SN - 25 SN - 35                         | 5                |  |  |
| X Location Monument  End Center Monument  O Comer Monument                                                                                                                                                                                                                                                                                                                                                                                                                                                           | SN-6.000 SN-16               |                                         | 25               |  |  |
| + W - E - 27                                                                                                                                                                                                                                                                                                                                                                                                                                                                                                         | - SN-7-/26SN-17              | _ SN -27 SN -37 - 0                     | -25-             |  |  |
|                                                                                                                                                                                                                                                                                                                                                                                                                                                                                                                      | SN - 8 / SN - 18             | SN - 28 SN - 38                         |                  |  |  |
| s                                                                                                                                                                                                                                                                                                                                                                                                                                                                                                                    | SN - 9 SN - 19               | SN - 29 SN - 39                         | 1                |  |  |
| SCALE: 1 INCH = 2000 FEET                                                                                                                                                                                                                                                                                                                                                                                                                                                                                            | SN - 10 SN - 20              | SN - 30 SN - 40                         | 1                |  |  |
|                                                                                                                                                                                                                                                                                                                                                                                                                                                                                                                      | 0000 E 6000                  | Feet Due West                           | 1 :              |  |  |
| 27 6000 FEET EAST                                                                                                                                                                                                                                                                                                                                                                                                                                                                                                    |                              |                                         | <del></del>      |  |  |
|                                                                                                                                                                                                                                                                                                                                                                                                                                                                                                                      | T2N R1                       | ) E                                     |                  |  |  |
| i                                                                                                                                                                                                                                                                                                                                                                                                                                                                                                                    | Î                            |                                         | · :<br>1 :       |  |  |
|                                                                                                                                                                                                                                                                                                                                                                                                                                                                                                                      | 1                            |                                         |                  |  |  |
|                                                                                                                                                                                                                                                                                                                                                                                                                                                                                                                      | i<br>                        |                                         | 1                |  |  |
|                                                                                                                                                                                                                                                                                                                                                                                                                                                                                                                      | 1                            |                                         | I<br>I           |  |  |
| <del> </del> <del> </del> 3 4                                                                                                                                                                                                                                                                                                                                                                                                                                                                                        | 3 5                          |                                         | <del>-3</del> 6  |  |  |
| ı l                                                                                                                                                                                                                                                                                                                                                                                                                                                                                                                  | . 1                          | ł                                       |                  |  |  |