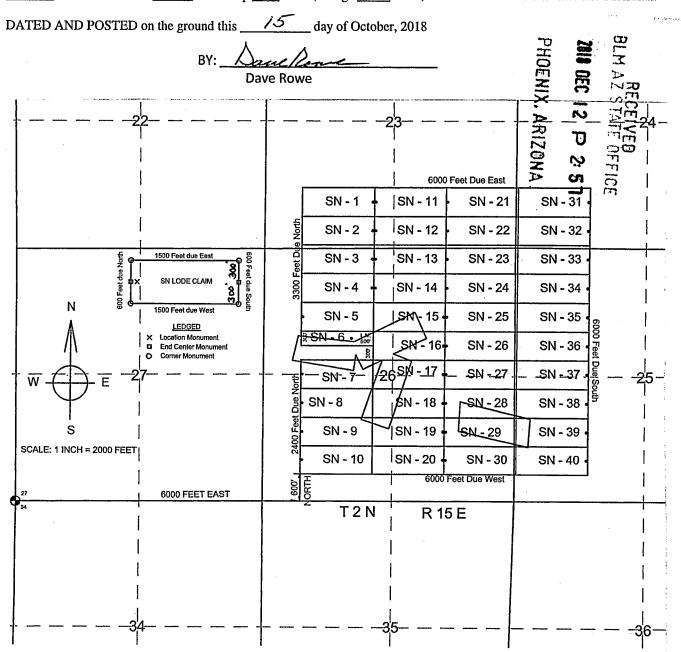

Box Number= AZ15075

Claim Begin-End: AMC452712-AMC452751

6 Location Notices-Amendments and Supporting Documents

| INING CLAIM                                                                             | STATUS FORT                                                                                                                                                                                                                                                                                                                                                                                                                                                                                                                                                                                                                                                                                                                                                                                                                                                                                                                                                                                                                                                                                                                                                                                                                                                                                                                                                                                                                                                                                                                                                                                                                                                                                                                                                                                                                                                                                                                                                                                                                                                                                                                    |
|-----------------------------------------------------------------------------------------|--------------------------------------------------------------------------------------------------------------------------------------------------------------------------------------------------------------------------------------------------------------------------------------------------------------------------------------------------------------------------------------------------------------------------------------------------------------------------------------------------------------------------------------------------------------------------------------------------------------------------------------------------------------------------------------------------------------------------------------------------------------------------------------------------------------------------------------------------------------------------------------------------------------------------------------------------------------------------------------------------------------------------------------------------------------------------------------------------------------------------------------------------------------------------------------------------------------------------------------------------------------------------------------------------------------------------------------------------------------------------------------------------------------------------------------------------------------------------------------------------------------------------------------------------------------------------------------------------------------------------------------------------------------------------------------------------------------------------------------------------------------------------------------------------------------------------------------------------------------------------------------------------------------------------------------------------------------------------------------------------------------------------------------------------------------------------------------------------------------------------------|
| Data Entered: 2 20                                                                      | MTP Checked By:                                                                                                                                                                                                                                                                                                                                                                                                                                                                                                                                                                                                                                                                                                                                                                                                                                                                                                                                                                                                                                                                                                                                                                                                                                                                                                                                                                                                                                                                                                                                                                                                                                                                                                                                                                                                                                                                                                                                                                                                                                                                                                                |
|                                                                                         | GEO Checked By:                                                                                                                                                                                                                                                                                                                                                                                                                                                                                                                                                                                                                                                                                                                                                                                                                                                                                                                                                                                                                                                                                                                                                                                                                                                                                                                                                                                                                                                                                                                                                                                                                                                                                                                                                                                                                                                                                                                                                                                                                                                                                                                |
| LEAD SERIAL NUMBER: AMC 45 2112                                                         | thru AMC 45 2751                                                                                                                                                                                                                                                                                                                                                                                                                                                                                                                                                                                                                                                                                                                                                                                                                                                                                                                                                                                                                                                                                                                                                                                                                                                                                                                                                                                                                                                                                                                                                                                                                                                                                                                                                                                                                                                                                                                                                                                                                                                                                                               |
| NUMBER OF CLAIMS & TYPE:  LODE  PLACER  ASSOCIATION PLACER  MILL SITE  TUNNEL SITE      | CHARGES:  Processing Fee @ \$20 = \$ 800  Location Fee @ \$37 = \$ 480  Maintenance Fee @ \$155 = \$ 490  Add'l Maint Fee for Assoc Placer = \$  SUBTOTAL \$                                                                                                                                                                                                                                                                                                                                                                                                                                                                                                                                                                                                                                                                                                                                                                                                                                                                                                                                                                                                                                                                                                                                                                                                                                                                                                                                                                                                                                                                                                                                                                                                                                                                                                                                                                                                                                                                                                                                                                   |
| TOTAL ACREAGE: Per Claim  (Placer Only)                                                 | Other Fees \$ Other Fees \$                                                                                                                                                                                                                                                                                                                                                                                                                                                                                                                                                                                                                                                                                                                                                                                                                                                                                                                                                                                                                                                                                                                                                                                                                                                                                                                                                                                                                                                                                                                                                                                                                                                                                                                                                                                                                                                                                                                                                                                                                                                                                                    |
| LECAL DESCRIPTION 71                                                                    | TOTAL \$ 8,480    A   TIMELY FILED: Yes [ No [ ]     BC   33,-26                                                                                                                                                                                                                                                                                                                                                                                                                                                                                                                                                                                                                                                                                                                                                                                                                                                                                                                                                                                                                                                                                                                                                                                                                                                                                                                                                                                                                                                                                                                                                                                                                                                                                                                                                                                                                                                                                                                                                                                                                                                               |
|                                                                                         | ECEC                                                                                                                                                                                                                                                                                                                                                                                                                                                                                                                                                                                                                                                                                                                                                                                                                                                                                                                                                                                                                                                                                                                                                                                                                                                                                                                                                                                                                                                                                                                                                                                                                                                                                                                                                                                                                                                                                                                                                                                                                                                                                                                           |
|                                                                                         | EC                                                                                                                                                                                                                                                                                                                                                                                                                                                                                                                                                                                                                                                                                                                                                                                                                                                                                                                                                                                                                                                                                                                                                                                                                                                                                                                                                                                                                                                                                                                                                                                                                                                                                                                                                                                                                                                                                                                                                                                                                                                                                                                             |
| RIM ( ) FOREST SERVICE ( )                                                              | SUBJ TO PL 359: Yes [ ] No [ ]                                                                                                                                                                                                                                                                                                                                                                                                                                                                                                                                                                                                                                                                                                                                                                                                                                                                                                                                                                                                                                                                                                                                                                                                                                                                                                                                                                                                                                                                                                                                                                                                                                                                                                                                                                                                                                                                                                                                                                                                                                                                                                 |
| SPLIT ESTATE: N/A [ ] SX [ ] PX [ ] OTHER [  SRHA [ ] Was proper Notice filed if locate | d on SHRA Land? Yes[] No[]                                                                                                                                                                                                                                                                                                                                                                                                                                                                                                                                                                                                                                                                                                                                                                                                                                                                                                                                                                                                                                                                                                                                                                                                                                                                                                                                                                                                                                                                                                                                                                                                                                                                                                                                                                                                                                                                                                                                                                                                                                                                                                     |
| RECONVEYED MINERALS ON BLM LAND REQUIRE OPENING Open to Entry On N/A                    | ORDER FROM 1944 TO 1993:                                                                                                                                                                                                                                                                                                                                                                                                                                                                                                                                                                                                                                                                                                                                                                                                                                                                                                                                                                                                                                                                                                                                                                                                                                                                                                                                                                                                                                                                                                                                                                                                                                                                                                                                                                                                                                                                                                                                                                                                                                                                                                       |
| COMMENTS/STATUS: VOID [ ] PARTIALLY VOID [ ] OTHER [ ]                                  | PVT MINERALS [ ] WITHDRAWN LANDS [ ]                                                                                                                                                                                                                                                                                                                                                                                                                                                                                                                                                                                                                                                                                                                                                                                                                                                                                                                                                                                                                                                                                                                                                                                                                                                                                                                                                                                                                                                                                                                                                                                                                                                                                                                                                                                                                                                                                                                                                                                                                                                                                           |
| [ ] Claimant acknowledges that portions of the following claim(s                        | s) site(s) may be void or voidable.                                                                                                                                                                                                                                                                                                                                                                                                                                                                                                                                                                                                                                                                                                                                                                                                                                                                                                                                                                                                                                                                                                                                                                                                                                                                                                                                                                                                                                                                                                                                                                                                                                                                                                                                                                                                                                                                                                                                                                                                                                                                                            |
|                                                                                         | Signature of Claimant                                                                                                                                                                                                                                                                                                                                                                                                                                                                                                                                                                                                                                                                                                                                                                                                                                                                                                                                                                                                                                                                                                                                                                                                                                                                                                                                                                                                                                                                                                                                                                                                                                                                                                                                                                                                                                                                                                                                                                                                                                                                                                          |
| FINALADJU                                                                               | DICATION CONTRACTOR TO TOTAL T |

INITIALS \_\_\_\_

DATE

DAVE ROWE 5900 FEEDLOT ROAD WINNEMUCCA, NEVADA 89445 (775) 304-0644 mobile

December 10, 2018

DEPT. OF INTERIOR, ARIZONA BLM ONE NORTH CENTRAL AVE., SUITE 800 PHOENIX, ARIZONA 85004-4427 BLM AT STATE DEFIC

RE: RECORDING SN 1-40 LODE MINING CLAIMS

Pease find enclosed 40 Notice of Location, (SN 1-40), and a check number 6363 in the amount of \$8,480.00 to cover the \$212.00 per Claim Recording fee's.

When Recorded Please Return to:

Attn: Dave Rowe

5900 Feedlot Rd.

Winnemucca, Nevada 89445

775-304-0644 mobile

Thank-you for your time and attention to this matter.

Sincerely,

Dave Rowe

| <u>LOCATIO</u>                                                                                                                                                                                                                                                                                                                                                                                                                                                                                                       | ON NOTICE FOR LODE MI        | NING CLAIM                              |                  |  |  |
|----------------------------------------------------------------------------------------------------------------------------------------------------------------------------------------------------------------------------------------------------------------------------------------------------------------------------------------------------------------------------------------------------------------------------------------------------------------------------------------------------------------------|------------------------------|-----------------------------------------|------------------|--|--|
| NOTICE IS HEREBY GIVIN that theSNLode mining claim has been located by Dave Rowe, whose current mailing address is 5900 Feedlot Rd., Winnemucca, NV 89445. The general course of this claim is East and West and is situated in Gila County, Arizona. This claim is approximately 600 feet in width and 1500 feet in length and contains approximately 20.66 acreage. This claims runs from the location monument on which the location notice is posted approximately5 feet in a East direction to the end line and |                              |                                         |                  |  |  |
| Quarter Section                                                                                                                                                                                                                                                                                                                                                                                                                                                                                                      | Township Range               | Meridian Cil Ni Ni                      |                  |  |  |
| <u>\$</u> \w <u>23</u> _                                                                                                                                                                                                                                                                                                                                                                                                                                                                                             | 2 N 15 E<br>2 N 15 E         | Gila and Salt River Gila and Salt River |                  |  |  |
|                                                                                                                                                                                                                                                                                                                                                                                                                                                                                                                      | 2 N 15 E                     | Gila and Salt River                     | •                |  |  |
|                                                                                                                                                                                                                                                                                                                                                                                                                                                                                                                      | <u>2 N</u> <u>15 E</u>       | Gila and Salt River                     | •                |  |  |
| The North West corner of this claim is approxim  SW corner of Section 27, Township                                                                                                                                                                                                                                                                                                                                                                                                                                   | 2 North, Range 15 West, Gila |                                         |                  |  |  |
| DATED AND POSTED on the ground this                                                                                                                                                                                                                                                                                                                                                                                                                                                                                  | day of October, 2018         |                                         |                  |  |  |
| BY:                                                                                                                                                                                                                                                                                                                                                                                                                                                                                                                  | and Dome                     | PHG BE M                                | •                |  |  |
|                                                                                                                                                                                                                                                                                                                                                                                                                                                                                                                      | ve Rowe                      | PHOENIX ARIZON                          |                  |  |  |
|                                                                                                                                                                                                                                                                                                                                                                                                                                                                                                                      | I                            |                                         |                  |  |  |
|                                                                                                                                                                                                                                                                                                                                                                                                                                                                                                                      | 23                           |                                         | <del>-2</del> 4- |  |  |
|                                                                                                                                                                                                                                                                                                                                                                                                                                                                                                                      | Ţ                            |                                         | 7                |  |  |
|                                                                                                                                                                                                                                                                                                                                                                                                                                                                                                                      |                              |                                         |                  |  |  |
|                                                                                                                                                                                                                                                                                                                                                                                                                                                                                                                      | 6000                         | Feet Due East                           |                  |  |  |
|                                                                                                                                                                                                                                                                                                                                                                                                                                                                                                                      | SN-1 -  SN-11                | SN - 21 SNC 1                           | 1                |  |  |
|                                                                                                                                                                                                                                                                                                                                                                                                                                                                                                                      | SN - 2 SN - 12               | SN - 22 SN - 32                         |                  |  |  |
| 1500 Feet due East 600 T                                                                                                                                                                                                                                                                                                                                                                                                                                                                                             | SN - 3 - SN - 13             | SN - 23 SN - 33                         |                  |  |  |
| SN LODE CLAIM . the E                                                                                                                                                                                                                                                                                                                                                                                                                                                                                                | SN - 4 SN - 14               | SN - 24 SN - 34 •                       | 4=               |  |  |
| N 8 0 1500 Feet due West LEDGED                                                                                                                                                                                                                                                                                                                                                                                                                                                                                      | SN-5 SM-15                   | SN - 25 SN - 35                         | 5                |  |  |
| X Location Monument  End Center Monument  O Comer Monument                                                                                                                                                                                                                                                                                                                                                                                                                                                           | SN-6.000 SN-16               |                                         | 25               |  |  |
| + W - E - 27                                                                                                                                                                                                                                                                                                                                                                                                                                                                                                         | - SN-7-/26SN-17              | _ SN -27 SN -37 - 0                     | -25-             |  |  |
|                                                                                                                                                                                                                                                                                                                                                                                                                                                                                                                      | SN - 8 / SN - 18             | SN - 28 SN - 38                         |                  |  |  |
| s                                                                                                                                                                                                                                                                                                                                                                                                                                                                                                                    | SN - 9 SN - 19               | SN - 29 SN - 39                         | 1                |  |  |
| SCALE: 1 INCH = 2000 FEET                                                                                                                                                                                                                                                                                                                                                                                                                                                                                            | SN - 10 SN - 20              | SN - 30 SN - 40                         | 1                |  |  |
|                                                                                                                                                                                                                                                                                                                                                                                                                                                                                                                      | 0000 E 6000                  | Feet Due West                           | 1 :              |  |  |
| 27 6000 FEET EAST                                                                                                                                                                                                                                                                                                                                                                                                                                                                                                    |                              |                                         | <del></del>      |  |  |
|                                                                                                                                                                                                                                                                                                                                                                                                                                                                                                                      | T2N R1                       | ) E                                     |                  |  |  |
| i                                                                                                                                                                                                                                                                                                                                                                                                                                                                                                                    | Î                            |                                         | · :<br>1 :       |  |  |
|                                                                                                                                                                                                                                                                                                                                                                                                                                                                                                                      | 1                            |                                         |                  |  |  |
|                                                                                                                                                                                                                                                                                                                                                                                                                                                                                                                      | i<br>                        |                                         | 1                |  |  |
|                                                                                                                                                                                                                                                                                                                                                                                                                                                                                                                      | 1                            |                                         | I<br>I           |  |  |
| <del> </del> <del> </del> 3 4                                                                                                                                                                                                                                                                                                                                                                                                                                                                                        | 3 5                          |                                         | <del>-3</del> 6  |  |  |
| ı l                                                                                                                                                                                                                                                                                                                                                                                                                                                                                                                  | . 1                          | ł                                       |                  |  |  |