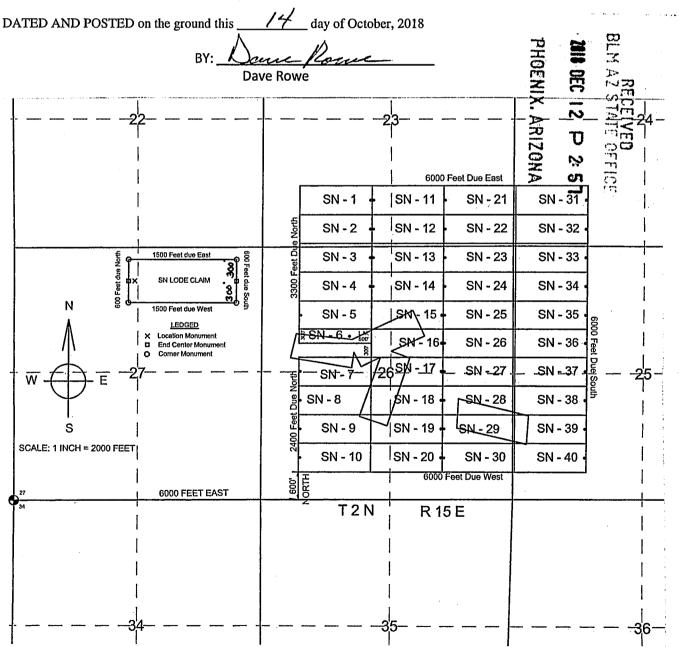

Attn: Dave Rowe

5900 Feedlot Rd.

Winnemucca, Nevada 89445

775-304-0644 mobile

Thank-you for your time and attention to this matter.

Sincerely,

Dave Rowe

| <u>LOCATIO</u>                                                                                                                                                                                                                                                                                                                                                                                                                                                                                                       | ON NOTICE FOR LODE MI        | NING CLAIM                              |                  |  |  |
|----------------------------------------------------------------------------------------------------------------------------------------------------------------------------------------------------------------------------------------------------------------------------------------------------------------------------------------------------------------------------------------------------------------------------------------------------------------------------------------------------------------------|------------------------------|-----------------------------------------|------------------|--|--|
| NOTICE IS HEREBY GIVIN that theSNLode mining claim has been located by Dave Rowe, whose current mailing address is 5900 Feedlot Rd., Winnemucca, NV 89445. The general course of this claim is East and West and is situated in Gila County, Arizona. This claim is approximately 600 feet in width and 1500 feet in length and contains approximately 20.66 acreage. This claims runs from the location monument on which the location notice is posted approximately5 feet in a East direction to the end line and |                              |                                         |                  |  |  |
| Quarter Section                                                                                                                                                                                                                                                                                                                                                                                                                                                                                                      | Township Range               | Meridian Cil Ni Ni                      |                  |  |  |
| <u>\$</u> \w <u>23</u> _                                                                                                                                                                                                                                                                                                                                                                                                                                                                                             | 2 N 15 E<br>2 N 15 E         | Gila and Salt River Gila and Salt River |                  |  |  |
|                                                                                                                                                                                                                                                                                                                                                                                                                                                                                                                      | 2 N 15 E                     | Gila and Salt River                     | •                |  |  |
|                                                                                                                                                                                                                                                                                                                                                                                                                                                                                                                      | <u>2 N</u> <u>15 E</u>       | Gila and Salt River                     | •                |  |  |
| The North West corner of this claim is approxim  SW corner of Section 27, Township                                                                                                                                                                                                                                                                                                                                                                                                                                   | 2 North, Range 15 West, Gila |                                         |                  |  |  |
| DATED AND POSTED on the ground this                                                                                                                                                                                                                                                                                                                                                                                                                                                                                  | day of October, 2018         |                                         |                  |  |  |
| BY:                                                                                                                                                                                                                                                                                                                                                                                                                                                                                                                  | and Dome                     | PHG BE M                                | •                |  |  |
|                                                                                                                                                                                                                                                                                                                                                                                                                                                                                                                      | ve Rowe                      | PHOENIX ARIZON                          |                  |  |  |
|                                                                                                                                                                                                                                                                                                                                                                                                                                                                                                                      | I                            |                                         |                  |  |  |
|                                                                                                                                                                                                                                                                                                                                                                                                                                                                                                                      | 23                           |                                         | <del>-2</del> 4- |  |  |
|                                                                                                                                                                                                                                                                                                                                                                                                                                                                                                                      | Ţ                            |                                         | 7                |  |  |
|                                                                                                                                                                                                                                                                                                                                                                                                                                                                                                                      |                              |                                         |                  |  |  |
|                                                                                                                                                                                                                                                                                                                                                                                                                                                                                                                      | 6000                         | Feet Due East                           |                  |  |  |
|                                                                                                                                                                                                                                                                                                                                                                                                                                                                                                                      | SN-1 -  SN-11                | SN - 21 SNC 1                           | 1                |  |  |
|                                                                                                                                                                                                                                                                                                                                                                                                                                                                                                                      | SN - 2 SN - 12               | SN - 22 SN - 32                         |                  |  |  |
| 1500 Feet due East 600 T                                                                                                                                                                                                                                                                                                                                                                                                                                                                                             | SN - 3 - SN - 13             | SN - 23 SN - 33                         |                  |  |  |
| SN LODE CLAIM . the E                                                                                                                                                                                                                                                                                                                                                                                                                                                                                                | SN - 4 SN - 14               | SN - 24 SN - 34 •                       | 4=               |  |  |
| N 8 0 1500 Feet due West LEDGED                                                                                                                                                                                                                                                                                                                                                                                                                                                                                      | SN-5 SM-15                   | SN - 25 SN - 35                         | 5                |  |  |
| X Location Monument  End Center Monument  O Comer Monument                                                                                                                                                                                                                                                                                                                                                                                                                                                           | SN-6.000 SN-16               |                                         | 25               |  |  |
| + W - E - 27                                                                                                                                                                                                                                                                                                                                                                                                                                                                                                         | - SN-7-/26SN-17              | _ SN -27 SN -37 - 0                     | -25-             |  |  |
|                                                                                                                                                                                                                                                                                                                                                                                                                                                                                                                      | SN - 8 / SN - 18             | SN - 28 SN - 38                         |                  |  |  |
| s                                                                                                                                                                                                                                                                                                                                                                                                                                                                                                                    | SN - 9 SN - 19               | SN - 29 SN - 39                         | 1                |  |  |
| SCALE: 1 INCH = 2000 FEET                                                                                                                                                                                                                                                                                                                                                                                                                                                                                            | SN - 10 SN - 20              | SN - 30 SN - 40                         | 1                |  |  |
|                                                                                                                                                                                                                                                                                                                                                                                                                                                                                                                      | 0000 E 6000                  | Feet Due West                           | 1 :              |  |  |
| 27 6000 FEET EAST                                                                                                                                                                                                                                                                                                                                                                                                                                                                                                    |                              |                                         | <del></del>      |  |  |
|                                                                                                                                                                                                                                                                                                                                                                                                                                                                                                                      | T2N R1                       | ) E                                     |                  |  |  |
| i                                                                                                                                                                                                                                                                                                                                                                                                                                                                                                                    | Î                            |                                         | · :<br>1 :       |  |  |
|                                                                                                                                                                                                                                                                                                                                                                                                                                                                                                                      | 1                            |                                         |                  |  |  |
|                                                                                                                                                                                                                                                                                                                                                                                                                                                                                                                      | i<br>                        |                                         | 1                |  |  |
|                                                                                                                                                                                                                                                                                                                                                                                                                                                                                                                      | 1                            |                                         | I<br>I           |  |  |
| <del> </del> <del> </del> 3 4                                                                                                                                                                                                                                                                                                                                                                                                                                                                                        | 3 5                          |                                         | <del>-3</del> 6  |  |  |
| ı l                                                                                                                                                                                                                                                                                                                                                                                                                                                                                                                  | . 1                          | ł                                       |                  |  |  |