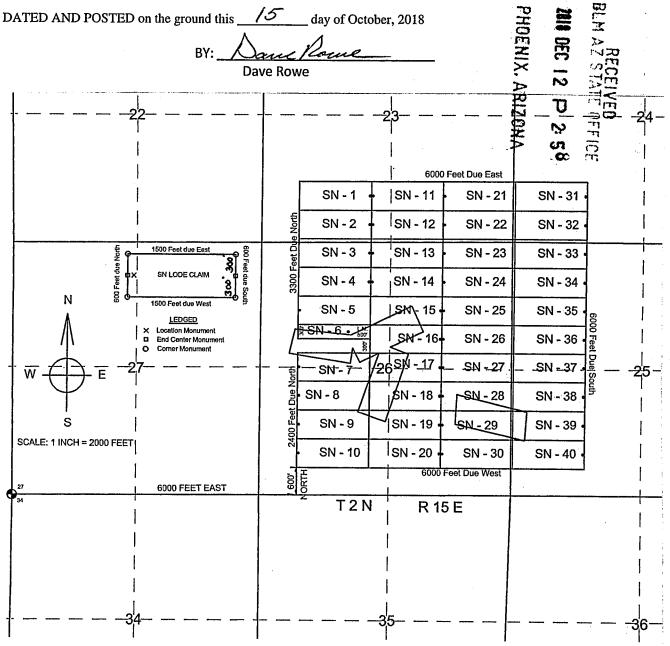

Box Number= AZ15075

Claim Begin-End: AMC452712-AMC452751

6 Location Notices-Amendments and Supporting Documents

| INING CLAIM                                                                             | STATUS FORT                                                                                                                                                                                                                                                                                                                                                                                                                                                                                                                                                                                                                                                                                                                                                                                                                                                                                                                                                                                                                                                                                                                                                                                                                                                                                                                                                                                                                                                                                                                                                                                                                                                                                                                                                                                                                                                                                                                                                                                                                                                                                                                    |
|-----------------------------------------------------------------------------------------|--------------------------------------------------------------------------------------------------------------------------------------------------------------------------------------------------------------------------------------------------------------------------------------------------------------------------------------------------------------------------------------------------------------------------------------------------------------------------------------------------------------------------------------------------------------------------------------------------------------------------------------------------------------------------------------------------------------------------------------------------------------------------------------------------------------------------------------------------------------------------------------------------------------------------------------------------------------------------------------------------------------------------------------------------------------------------------------------------------------------------------------------------------------------------------------------------------------------------------------------------------------------------------------------------------------------------------------------------------------------------------------------------------------------------------------------------------------------------------------------------------------------------------------------------------------------------------------------------------------------------------------------------------------------------------------------------------------------------------------------------------------------------------------------------------------------------------------------------------------------------------------------------------------------------------------------------------------------------------------------------------------------------------------------------------------------------------------------------------------------------------|
| Data Entered: 2 20                                                                      | MTP Checked By:                                                                                                                                                                                                                                                                                                                                                                                                                                                                                                                                                                                                                                                                                                                                                                                                                                                                                                                                                                                                                                                                                                                                                                                                                                                                                                                                                                                                                                                                                                                                                                                                                                                                                                                                                                                                                                                                                                                                                                                                                                                                                                                |
|                                                                                         | GEO Checked By:                                                                                                                                                                                                                                                                                                                                                                                                                                                                                                                                                                                                                                                                                                                                                                                                                                                                                                                                                                                                                                                                                                                                                                                                                                                                                                                                                                                                                                                                                                                                                                                                                                                                                                                                                                                                                                                                                                                                                                                                                                                                                                                |
| LEAD SERIAL NUMBER: AMC 45 2112                                                         | thru AMC 45 2751                                                                                                                                                                                                                                                                                                                                                                                                                                                                                                                                                                                                                                                                                                                                                                                                                                                                                                                                                                                                                                                                                                                                                                                                                                                                                                                                                                                                                                                                                                                                                                                                                                                                                                                                                                                                                                                                                                                                                                                                                                                                                                               |
| NUMBER OF CLAIMS & TYPE:  LODE  PLACER  ASSOCIATION PLACER  MILL SITE  TUNNEL SITE      | CHARGES:  Processing Fee @ \$20 = \$ 800  Location Fee @ \$37 = \$ 480  Maintenance Fee @ \$155 = \$ 490  Add'l Maint Fee for Assoc Placer = \$  SUBTOTAL \$                                                                                                                                                                                                                                                                                                                                                                                                                                                                                                                                                                                                                                                                                                                                                                                                                                                                                                                                                                                                                                                                                                                                                                                                                                                                                                                                                                                                                                                                                                                                                                                                                                                                                                                                                                                                                                                                                                                                                                   |
| TOTAL ACREAGE: Per Claim  (Placer Only)                                                 | Other Fees \$ Other Fees \$                                                                                                                                                                                                                                                                                                                                                                                                                                                                                                                                                                                                                                                                                                                                                                                                                                                                                                                                                                                                                                                                                                                                                                                                                                                                                                                                                                                                                                                                                                                                                                                                                                                                                                                                                                                                                                                                                                                                                                                                                                                                                                    |
| LECAL DESCRIPTION 71                                                                    | TOTAL \$ 8,480    A   TIMELY FILED: Yes [ No [ ]     BC   33,-26                                                                                                                                                                                                                                                                                                                                                                                                                                                                                                                                                                                                                                                                                                                                                                                                                                                                                                                                                                                                                                                                                                                                                                                                                                                                                                                                                                                                                                                                                                                                                                                                                                                                                                                                                                                                                                                                                                                                                                                                                                                               |
|                                                                                         | ECEC                                                                                                                                                                                                                                                                                                                                                                                                                                                                                                                                                                                                                                                                                                                                                                                                                                                                                                                                                                                                                                                                                                                                                                                                                                                                                                                                                                                                                                                                                                                                                                                                                                                                                                                                                                                                                                                                                                                                                                                                                                                                                                                           |
|                                                                                         | EC                                                                                                                                                                                                                                                                                                                                                                                                                                                                                                                                                                                                                                                                                                                                                                                                                                                                                                                                                                                                                                                                                                                                                                                                                                                                                                                                                                                                                                                                                                                                                                                                                                                                                                                                                                                                                                                                                                                                                                                                                                                                                                                             |
| RIM ( ) FOREST SERVICE ( )                                                              | SUBJ TO PL 359: Yes [ ] No [ ]                                                                                                                                                                                                                                                                                                                                                                                                                                                                                                                                                                                                                                                                                                                                                                                                                                                                                                                                                                                                                                                                                                                                                                                                                                                                                                                                                                                                                                                                                                                                                                                                                                                                                                                                                                                                                                                                                                                                                                                                                                                                                                 |
| SPLIT ESTATE: N/A [ ] SX [ ] PX [ ] OTHER [  SRHA [ ] Was proper Notice filed if locate | d on SHRA Land? Yes[] No[]                                                                                                                                                                                                                                                                                                                                                                                                                                                                                                                                                                                                                                                                                                                                                                                                                                                                                                                                                                                                                                                                                                                                                                                                                                                                                                                                                                                                                                                                                                                                                                                                                                                                                                                                                                                                                                                                                                                                                                                                                                                                                                     |
| RECONVEYED MINERALS ON BLM LAND REQUIRE OPENING Open to Entry On N/A                    | ORDER FROM 1944 TO 1993:                                                                                                                                                                                                                                                                                                                                                                                                                                                                                                                                                                                                                                                                                                                                                                                                                                                                                                                                                                                                                                                                                                                                                                                                                                                                                                                                                                                                                                                                                                                                                                                                                                                                                                                                                                                                                                                                                                                                                                                                                                                                                                       |
| COMMENTS/STATUS: VOID [ ] PARTIALLY VOID [ ] OTHER [ ]                                  | PVT MINERALS [ ] WITHDRAWN LANDS [ ]                                                                                                                                                                                                                                                                                                                                                                                                                                                                                                                                                                                                                                                                                                                                                                                                                                                                                                                                                                                                                                                                                                                                                                                                                                                                                                                                                                                                                                                                                                                                                                                                                                                                                                                                                                                                                                                                                                                                                                                                                                                                                           |
| [ ] Claimant acknowledges that portions of the following claim(s                        | s) site(s) may be void or voidable.                                                                                                                                                                                                                                                                                                                                                                                                                                                                                                                                                                                                                                                                                                                                                                                                                                                                                                                                                                                                                                                                                                                                                                                                                                                                                                                                                                                                                                                                                                                                                                                                                                                                                                                                                                                                                                                                                                                                                                                                                                                                                            |
|                                                                                         | Signature of Claimant                                                                                                                                                                                                                                                                                                                                                                                                                                                                                                                                                                                                                                                                                                                                                                                                                                                                                                                                                                                                                                                                                                                                                                                                                                                                                                                                                                                                                                                                                                                                                                                                                                                                                                                                                                                                                                                                                                                                                                                                                                                                                                          |
| FINALADJU                                                                               | DICATION CONTRACTOR TO TOTAL T |

INITIALS \_\_\_\_

DATE

DAVE ROWE 5900 FEEDLOT ROAD WINNEMUCCA, NEVADA 89445 (775) 304-0644 mobile

December 10, 2018

DEPT. OF INTERIOR, ARIZONA BLM ONE NORTH CENTRAL AVE., SUITE 800 PHOENIX, ARIZONA 85004-4427 BLM AT STATE DEFIC

RE: RECORDING SN 1-40 LODE MINING CLAIMS

Pease find enclosed 40 Notice of Location, (SN 1-40), and a check number 6363 in the amount of \$8,480.00 to cover the \$212.00 per Claim Recording fee's.

When Recorded Please Return to:

Attn: Dave Rowe

5900 Feedlot Rd.

Winnemucca, Nevada 89445

775-304-0644 mobile

Thank-you for your time and attention to this matter.

Sincerely,

Dave Rowe

| <u>LOCATIO</u>                                                                                                                                                                                                                                                                                                                                                                                                                                                                                                       | ON NOTICE FOR LODE MI        | NING CLAIM                              |                  |  |  |
|----------------------------------------------------------------------------------------------------------------------------------------------------------------------------------------------------------------------------------------------------------------------------------------------------------------------------------------------------------------------------------------------------------------------------------------------------------------------------------------------------------------------|------------------------------|-----------------------------------------|------------------|--|--|
| NOTICE IS HEREBY GIVIN that theSNLode mining claim has been located by Dave Rowe, whose current mailing address is 5900 Feedlot Rd., Winnemucca, NV 89445. The general course of this claim is East and West and is situated in Gila County, Arizona. This claim is approximately 600 feet in width and 1500 feet in length and contains approximately 20.66 acreage. This claims runs from the location monument on which the location notice is posted approximately5 feet in a East direction to the end line and |                              |                                         |                  |  |  |
| Quarter Section                                                                                                                                                                                                                                                                                                                                                                                                                                                                                                      | Township Range               | Meridian Cil Ni Ni                      |                  |  |  |
| <u>\$</u> \w <u>23</u> _                                                                                                                                                                                                                                                                                                                                                                                                                                                                                             | 2 N 15 E<br>2 N 15 E         | Gila and Salt River Gila and Salt River |                  |  |  |
|                                                                                                                                                                                                                                                                                                                                                                                                                                                                                                                      | 2 N 15 E                     | Gila and Salt River                     | •                |  |  |
|                                                                                                                                                                                                                                                                                                                                                                                                                                                                                                                      | <u>2 N</u> <u>15 E</u>       | Gila and Salt River                     | •                |  |  |
| The North West corner of this claim is approxim  SW corner of Section 27, Township                                                                                                                                                                                                                                                                                                                                                                                                                                   | 2 North, Range 15 West, Gila |                                         |                  |  |  |
| DATED AND POSTED on the ground this                                                                                                                                                                                                                                                                                                                                                                                                                                                                                  | day of October, 2018         |                                         |                  |  |  |
| BY:                                                                                                                                                                                                                                                                                                                                                                                                                                                                                                                  | and Dome                     | PHG BE M                                | •                |  |  |
|                                                                                                                                                                                                                                                                                                                                                                                                                                                                                                                      | ve Rowe                      | PHOENIX ARIZON                          |                  |  |  |
|                                                                                                                                                                                                                                                                                                                                                                                                                                                                                                                      | I                            |                                         |                  |  |  |
|                                                                                                                                                                                                                                                                                                                                                                                                                                                                                                                      | 23                           |                                         | <del>-2</del> 4- |  |  |
|                                                                                                                                                                                                                                                                                                                                                                                                                                                                                                                      | Ţ                            |                                         | 7                |  |  |
|                                                                                                                                                                                                                                                                                                                                                                                                                                                                                                                      |                              |                                         |                  |  |  |
|                                                                                                                                                                                                                                                                                                                                                                                                                                                                                                                      | 6000                         | Feet Due East                           |                  |  |  |
|                                                                                                                                                                                                                                                                                                                                                                                                                                                                                                                      | SN-1 -  SN-11                | SN - 21 SNC 1                           | 1                |  |  |
|                                                                                                                                                                                                                                                                                                                                                                                                                                                                                                                      | SN - 2 SN - 12               | SN - 22 SN - 32                         |                  |  |  |
| 1500 Feet due East 600 T                                                                                                                                                                                                                                                                                                                                                                                                                                                                                             | SN - 3 - SN - 13             | SN - 23 SN - 33                         |                  |  |  |
| SN LODE CLAIM . the E                                                                                                                                                                                                                                                                                                                                                                                                                                                                                                | SN - 4 SN - 14               | SN - 24 SN - 34 •                       | 4=               |  |  |
| N 8 0 1500 Feet due West LEDGED                                                                                                                                                                                                                                                                                                                                                                                                                                                                                      | SN-5 SM-15                   | SN - 25 SN - 35                         | 5                |  |  |
| X Location Monument  End Center Monument  O Comer Monument                                                                                                                                                                                                                                                                                                                                                                                                                                                           | SN-6.000 SN-16               |                                         | 25               |  |  |
| + W - E - 27                                                                                                                                                                                                                                                                                                                                                                                                                                                                                                         | - SN-7-/26SN-17              | _ SN -27 SN -37 - 0                     | -25-             |  |  |
|                                                                                                                                                                                                                                                                                                                                                                                                                                                                                                                      | SN - 8 / SN - 18             | SN - 28 SN - 38                         |                  |  |  |
| s                                                                                                                                                                                                                                                                                                                                                                                                                                                                                                                    | SN - 9 SN - 19               | SN - 29 SN - 39                         | 1                |  |  |
| SCALE: 1 INCH = 2000 FEET                                                                                                                                                                                                                                                                                                                                                                                                                                                                                            | SN - 10 SN - 20              | SN - 30 SN - 40                         | 1                |  |  |
|                                                                                                                                                                                                                                                                                                                                                                                                                                                                                                                      | 0000 E 6000                  | Feet Due West                           | 1 :              |  |  |
| 27 6000 FEET EAST                                                                                                                                                                                                                                                                                                                                                                                                                                                                                                    |                              |                                         | <del></del>      |  |  |
|                                                                                                                                                                                                                                                                                                                                                                                                                                                                                                                      | T2N R1                       | ) E                                     |                  |  |  |
| i                                                                                                                                                                                                                                                                                                                                                                                                                                                                                                                    | Î                            |                                         | · :<br>1 :       |  |  |
|                                                                                                                                                                                                                                                                                                                                                                                                                                                                                                                      | 1                            |                                         |                  |  |  |
|                                                                                                                                                                                                                                                                                                                                                                                                                                                                                                                      | i<br>                        |                                         | 1                |  |  |
|                                                                                                                                                                                                                                                                                                                                                                                                                                                                                                                      | 1                            |                                         | I<br>I           |  |  |
| <del> </del> <del> </del> 3 4                                                                                                                                                                                                                                                                                                                                                                                                                                                                                        | 3 5                          |                                         | <del>-3</del> 6  |  |  |
| ı l                                                                                                                                                                                                                                                                                                                                                                                                                                                                                                                  | . 1                          | ł                                       |                  |  |  |